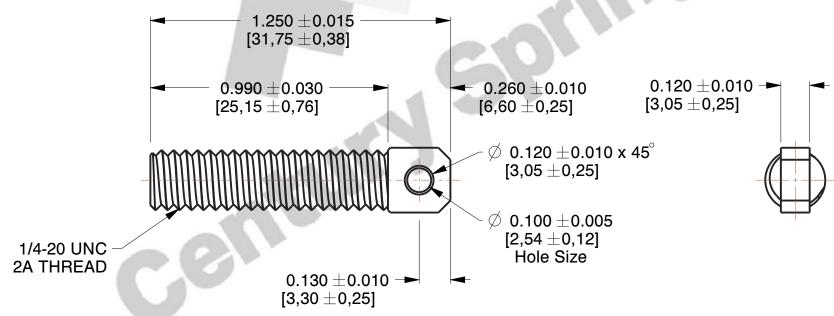

## **NOTES:**

1. Material: 304 Stainless 2. Finish: Black Oxide

3. All Drawing Dimensions are in Inches [mm]

This file and any associated information and specifications are provided for reference and evaluation purposes only, and is subject to change without notice. MW Industries makes no representations, warranties or guarantees as to the appropriateness, accuracy, completeness, or suitability for any purpose, of the file, information or specifications. You are solely responsible for the use of the file, information or specifications.

SCALE

2.500

COMPONENT

SPRING ANCHORS

**SSA-70** 

UNIT INCH [mm]

**SPRING ANCHORS** 

SHEET 1 of 1