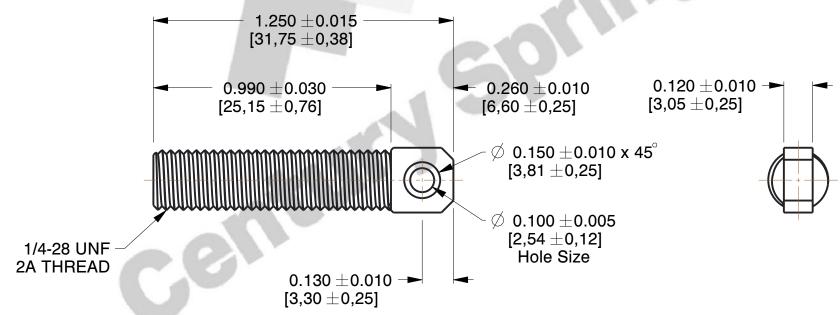

## **NOTES:**

Material : 305 Stainless
 Finish : Black Oxide

3. All Drawing Dimensions are in Inches [mm]

This file and any associated information and specifications are provided for reference and evaluation purposes only, and is subject to change without notice. MW Industries makes no representations, warranties or guarantees as to the appropriateness, accuracy, completeness, or suitability for any purpose, of the file, information or specifications. You are solely responsible for the use of the file, information or specifications.

SCALE

2.500

**COMPONENT** 

SPRING ANCHORS

**SSA-80** 

UNIT
INCH [mm]

SPRING ANCHORS

SHEET 1 of 1