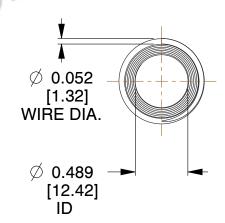

## **NOTES:**

Material : Spring Steel
 Total Coils : 8.500
 Solid Height : 0.430 (in)

4. Finish: Zinc - Z

5. Ends: Closed & Ground

6. All Drawing Dimensions are in Inches [mm]

This file and any associated information and specifications are provided for reference and evaluation purposes only, and is subject to change without notice. MW Industries makes no representations, warranties or guarantees as to the appropriateness, accuracy, completeness, or suitability for any purpose, of the file, information or specifications. You are solely responsible for the use of the file, information or specifications.

1.120

SCALE

TA-2062

**COMPONENT** 

TAPERED SPRINGS

UNIT
INCH [mm]
SHEET

**TAPERED SPRINGS**