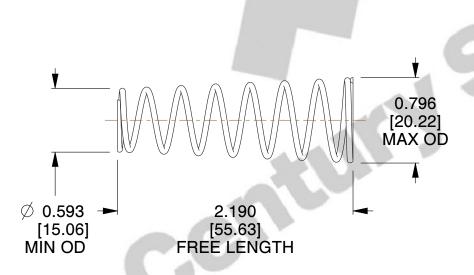

## **NOTES:**

Material : Spring Steel
 Total Coils : 8.500
 Solid Height : 0.430 (in)

4. Finish: Zinc - Z

5. Ends: Closed & Ground

6. All Drawing Dimensions are in Inches [mm]

This file and any associated information and specifications are provided for reference and evaluation purposes only, and is subject to change without notice. MW Industries makes no representations, warranties or guarantees as to the appropriateness, accuracy, completeness, or suitability for any purpose, of the file, information or specifications. You are solely responsible for the use of the file, information or specifications.

1.120

SCALE

TA-2062

**COMPONENT** 

TAPERED SPRINGS

UNIT
INCH [mm]
SHEET

**TAPERED SPRINGS**