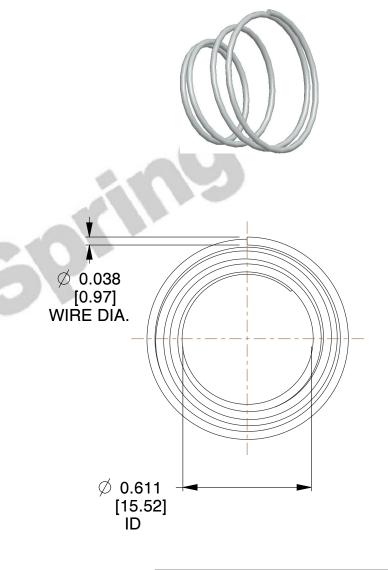

## **NOTES:**

1. Material: Stainless Steel

2. Total Coils: 3.750

3. Solid Height: 0.060 (in)

4. Finish: ZINC 5. Ends: Closed

6. All Drawing Dimensions are in Inches [mm]

This file and any associated information and specifications are provided for reference and evaluation purposes only, and is subject to change without notice. MW Industries makes no representations, warranties or guarantees as to the appropriateness, accuracy, completeness, or suitability for any purpose, of the file, information or specifications. You are solely responsible for the use of the file, information or specifications.

SCALE

2.190

TAPERED SPRINGS

TA-2076

TAPERED SPRINGS

UNIT
INCH [mm]
SHEET

RINGS 1 of 1

www.centuryspring.com