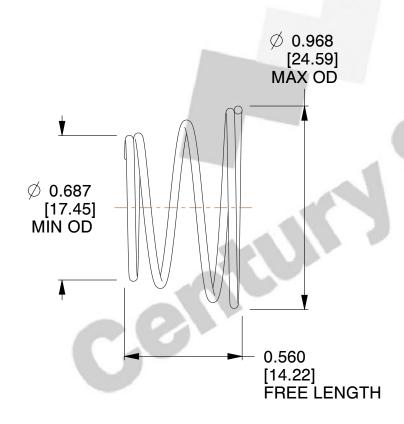

## **NOTES:**

1. Material: Stainless Steel

2. Total Coils: 3.750

3. Solid Height: 0.060 (in)

4. Finish: ZINC 5. Ends: Closed

6. All Drawing Dimensions are in Inches [mm]

This file and any associated information and specifications are provided for reference and evaluation purposes only, and is subject to change without notice. MW Industries makes no representations, warranties or guarantees as to the appropriateness, accuracy, completeness, or suitability for any purpose, of the file, information or specifications. You are solely responsible for the use of the file, information or specifications.

SCALE

2.190

TAPERED SPRINGS

TA-2076

TAPERED SPRINGS

UNIT
INCH [mm]
SHEET

RINGS 1 of 1

www.centuryspring.com