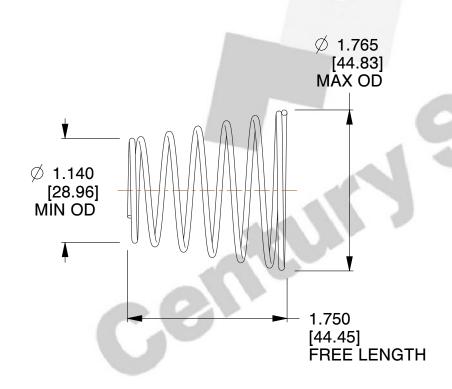

## **NOTES:**

1. Material : Stainless Steel

2. Total Coils: 7.000

3. Solid Height: 0.090 (in)

4. Finish: ZINC 5. Ends: Closed

6. All Drawing Dimensions are in Inches [mm]

This file and any associated information and specifications are provided for reference and evaluation purposes only, and is subject to change without notice. MW Industries makes no representations, warranties or guarantees as to the appropriateness, accuracy, completeness, or suitability for any purpose, of the file, information or specifications. You are solely responsible for the use of the file, information or specifications.