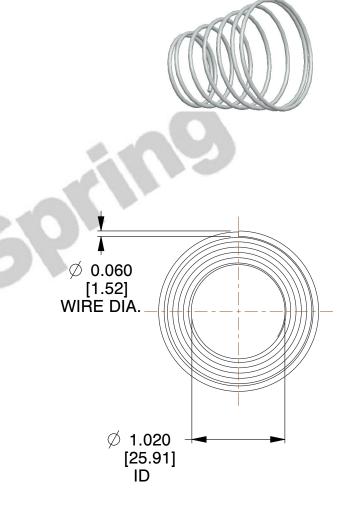

## **NOTES:**

1. Material : Stainless Steel

2. Total Coils: 7.000

3. Solid Height: 0.090 (in)

4. Finish: ZINC 5. Ends: Closed

6. All Drawing Dimensions are in Inches [mm]

This file and any associated information and specifications are provided for reference and evaluation purposes only, and is subject to change without notice. MW Industries makes no representations, warranties or guarantees as to the appropriateness, accuracy, completeness, or suitability for any purpose, of the file, information or specifications. You are solely responsible for the use of the file, information or specifications.