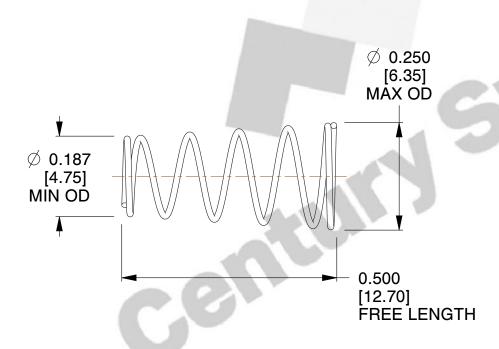

## **NOTES:**

Material : Music Wire
 Total Coils : 6.000
 Solid Height : 0.090 (in)

4. Finish: Zinc - Z 5. Ends: Closed

6. All Drawing Dimensions are in Inches [mm]

This file and any associated information and specifications are provided for reference and evaluation purposes only, and is subject to change without notice. MW Industries makes no representations, warranties or guarantees as to the appropriateness, accuracy, completeness, or suitability for any purpose, of the file, information or specifications. You are solely responsible for the use of the file, information or specifications.

**SCALE** 4.480

TAPERED SPRINGS

TA-2085

TAPERED SPRINGS

UNIT

INCH [mm]

SHEET

1 of 1