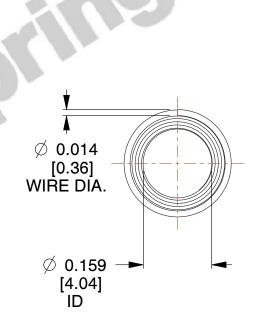

## **NOTES:**

Material : Music Wire
 Total Coils : 6.000
 Solid Height : 0.090 (in)

4. Finish: Zinc - Z 5. Ends: Closed

6. All Drawing Dimensions are in Inches [mm]

This file and any associated information and specifications are provided for reference and evaluation purposes only, and is subject to change without notice. MW Industries makes no representations, warranties or guarantees as to the appropriateness, accuracy, completeness, or suitability for any purpose, of the file, information or specifications. You are solely responsible for the use of the file, information or specifications.

**SCALE** 4.480

TAPERED SPRINGS

TA-2085

TAPERED SPRINGS

UNIT

INCH [mm]

SHEET

1 of 1