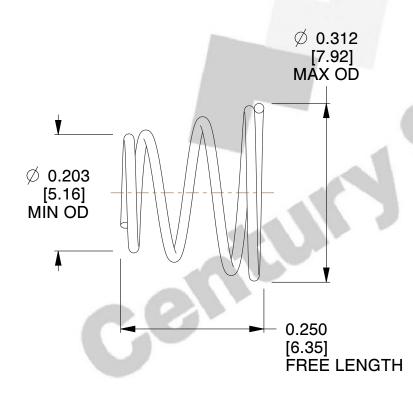

## **NOTES:**

1. Material : Stainless Steel

2. Total Coils: 4.000

3. Solid Height: 0.040 (in)

4. Finish: ZINC 5. Ends: Closed

6. All Drawing Dimensions are in Inches [mm]

This file and any associated information and specifications are provided for reference and evaluation purposes only, and is subject to change without notice. MW Industries makes no representations, warranties or guarantees as to the appropriateness, accuracy, completeness, or suitability for any purpose, of the file, information or specifications. You are solely responsible for the use of the file, information or specifications.

SCALE

5.970

TAPERED SPRINGS

TAPERED SPRINGS

UNIT
INCH [mm]
SHEET

1 of 1