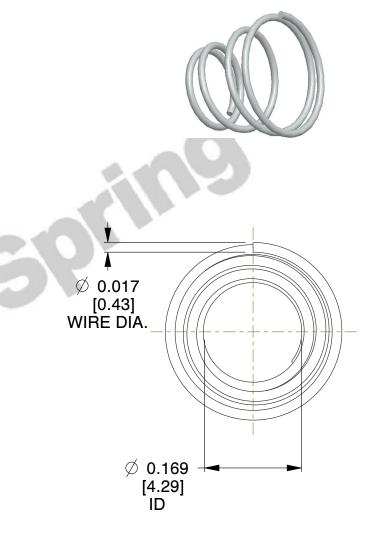

## **NOTES:**

1. Material : Stainless Steel

2. Total Coils: 4.000

3. Solid Height: 0.040 (in)

4. Finish: ZINC 5. Ends: Closed

6. All Drawing Dimensions are in Inches [mm]

This file and any associated information and specifications are provided for reference and evaluation purposes only, and is subject to change without notice. MW Industries makes no representations, warranties or guarantees as to the appropriateness, accuracy, completeness, or suitability for any purpose, of the file, information or specifications. You are solely responsible for the use of the file, information or specifications.

SCALE

5.970

TAPERED SPRINGS

TAPERED SPRINGS

UNIT
INCH [mm]
SHEET

1 of 1