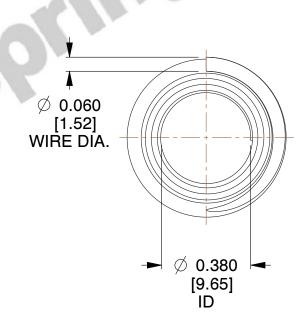

## **NOTES:**

1. Material : Spring Steel
2. Total Coils : 5.000

3. Solid Height: 0.280 (in)

4. Finish: Zinc - Z

5. Ends: Closed & Ground

6. All Drawing Dimensions are in Inches [mm]

This file and any associated information and specifications are provided for reference and evaluation purposes only, and is subject to change without notice. MW Industries makes no representations, warranties or guarantees as to the appropriateness, accuracy, completeness, or suitability for any purpose, of the file, information or specifications. You are solely responsible for the use of the file, information or specifications.

SCALE

2.440

TAPERED SPRINGS

UNIT

INCH [mm]

SHEET

TAPERED SPRINGS

1 of 1