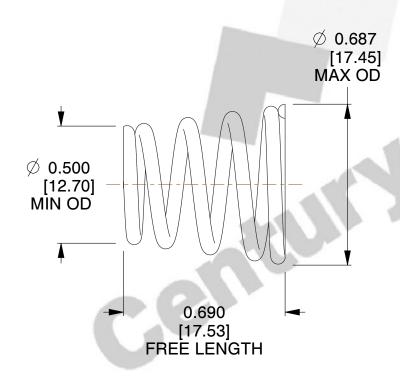

## **NOTES:**

1. Material : Spring Steel
2. Total Coils : 5.000

3. Solid Height: 0.280 (in)

4. Finish: Zinc - Z

5. Ends: Closed & Ground

6. All Drawing Dimensions are in Inches [mm]

This file and any associated information and specifications are provided for reference and evaluation purposes only, and is subject to change without notice. MW Industries makes no representations, warranties or guarantees as to the appropriateness, accuracy, completeness, or suitability for any purpose, of the file, information or specifications. You are solely responsible for the use of the file, information or specifications.

SCALE

2.440

TAPERED SPRINGS

UNIT

INCH [mm]

SHEET

TAPERED SPRINGS

1 of 1