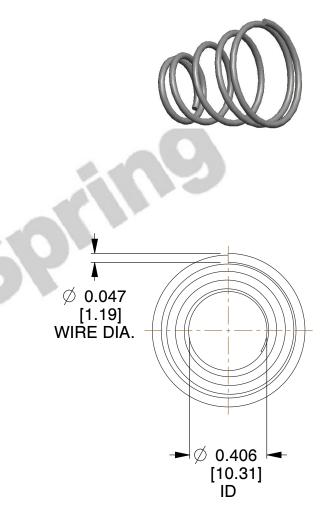

## **NOTES:**

1. Material: Spring Steel 2. Total Coils: 5.000

3. Solid Height: 0.100 (in)

4. Finish: Zinc - Z 5. Ends: Closed

6. All Drawing Dimensions are in Inches [mm]

This file and any associated information and specifications are provided for reference and evaluation purposes only, and is subject to change without notice. MW Industries makes no representations, warranties or guarantees as to the appropriateness, accuracy, completeness, or suitability for any purpose, of the file, information or specifications. You are solely responsible for the use of the file, information or specifications.

SCALE

1.980

**COMPONENT TAPERED SPRINGS** 

**TA-2102** 

**TAPERED SPRINGS** 

INCH [mm] SHEET

UNIT

1 of 1