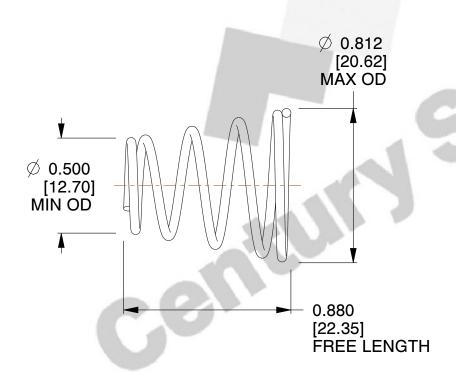

## **NOTES:**

1. Material: Spring Steel 2. Total Coils: 5.000

3. Solid Height: 0.100 (in)

4. Finish: Zinc - Z 5. Ends: Closed

6. All Drawing Dimensions are in Inches [mm]

This file and any associated information and specifications are provided for reference and evaluation purposes only, and is subject to change without notice. MW Industries makes no representations, warranties or guarantees as to the appropriateness, accuracy, completeness, or suitability for any purpose, of the file, information or specifications. You are solely responsible for the use of the file, information or specifications.

SCALE

1.980

**COMPONENT TAPERED SPRINGS** 

**TA-2102** 

**TAPERED SPRINGS** 

INCH [mm] SHEET

UNIT

1 of 1