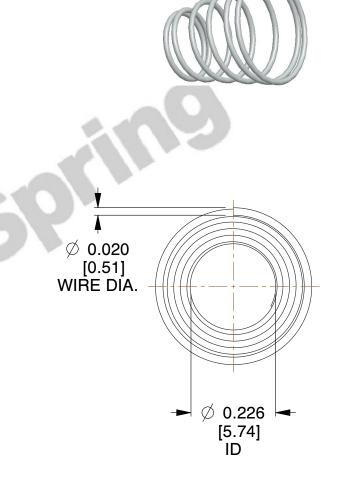

## **NOTES:**

1. Material: Stainless Steel

2. Total Coils: 6.000

3. Solid Height: 0.060 (in)

4. Finish: ZINC 5. Ends: Closed

6. All Drawing Dimensions are in Inches [mm]

**COMPONENT** 

This file and any associated information and specifications are provided for reference and evaluation purposes only, and is subject to change without notice. MW Industries makes no representations, warranties or guarantees as to the appropriateness, accuracy, completeness, or suitability for any purpose, of the file, information or specifications. You are solely responsible for the use of the file, information or specifications.

SCALE

3.900

TA-2119

TAPERED SPRINGS

UNIT
INCH [mm]
SHEET

**TAPERED SPRINGS**