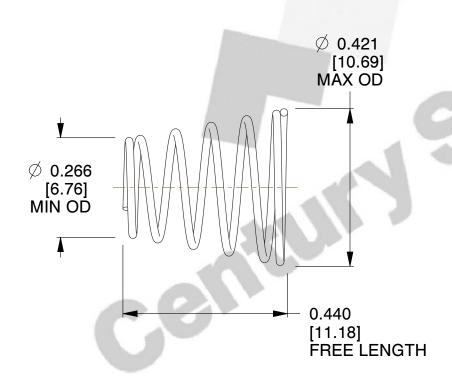

## **NOTES:**

1. Material: Stainless Steel

2. Total Coils: 6.000

3. Solid Height: 0.060 (in)

4. Finish: ZINC 5. Ends: Closed

6. All Drawing Dimensions are in Inches [mm]

**COMPONENT** 

This file and any associated information and specifications are provided for reference and evaluation purposes only, and is subject to change without notice. MW Industries makes no representations, warranties or guarantees as to the appropriateness, accuracy, completeness, or suitability for any purpose, of the file, information or specifications. You are solely responsible for the use of the file, information or specifications.

SCALE

3.900

TA-2119

TAPERED SPRINGS

UNIT
INCH [mm]
SHEET

**TAPERED SPRINGS**