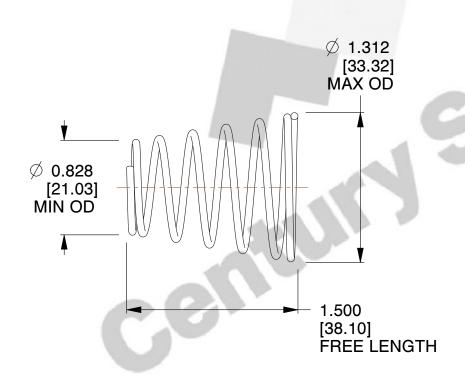

## **NOTES:**

1. Material: Stainless Steel

2. Total Coils: 6.500

3. Solid Height: 0.330 (in)

4. Finish: ZINC 5. Ends: Closed

6. All Drawing Dimensions are in Inches [mm]

This file and any associated information and specifications are provided for reference and evaluation purposes only, and is subject to change without notice. MW Industries makes no representations, warranties or guarantees as to the appropriateness, accuracy, completeness, or suitability for any purpose, of the file, information or specifications. You are solely responsible for the use of the file, information or specifications.

1.190

SCALE

**TA-2136** 

**COMPONENT** 

UNIT INCH [mm] SHEET

**TAPERED SPRINGS** 

www.centuryspring.com

800.237.5225

**TAPERED SPRINGS** 1 of 1