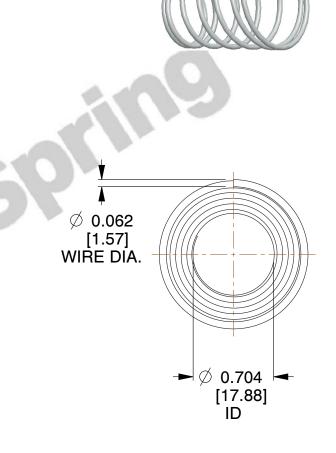

## **NOTES:**

1. Material: Stainless Steel

2. Total Coils: 6.500

3. Solid Height: 0.330 (in)

4. Finish: ZINC 5. Ends: Closed

6. All Drawing Dimensions are in Inches [mm]

This file and any associated information and specifications are provided for reference and evaluation purposes only, and is subject to change without notice. MW Industries makes no representations, warranties or guarantees as to the appropriateness, accuracy, completeness, or suitability for any purpose, of the file, information or specifications. You are solely responsible for the use of the file, information or specifications.