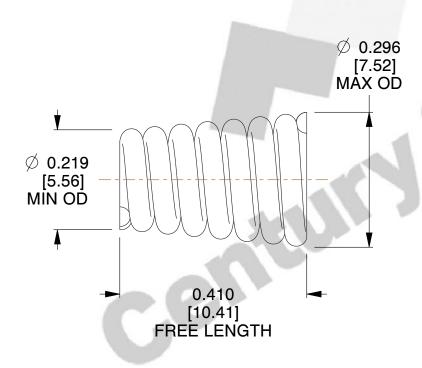

## **NOTES:**

1. Material: Stainless Steel

2. Total Coils: 7.500

3. Solid Height: 0.350 (in)

4. Finish: ZINC

5. Ends: Closed & Ground

6. All Drawing Dimensions are in Inches [mm]

This file and any associated information and specifications are provided for reference and evaluation purposes only, and is subject to change without notice. MW Industries makes no representations, warranties or guarantees as to the appropriateness, accuracy, completeness, or suitability for any purpose, of the file, information or specifications. You are solely responsible for the use of the file, information or specifications.

4.750

SCALE

TA-2137

**COMPONENT** 

TAPERED SPRINGS

INCH [mm]
SHEET

**TAPERED SPRINGS**