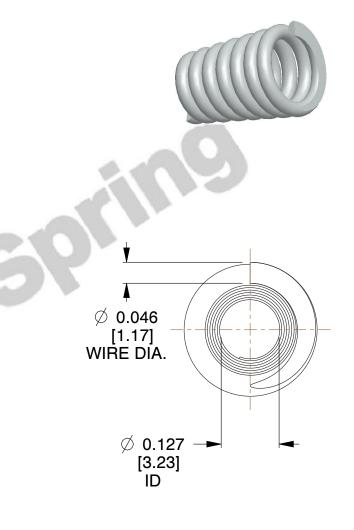

## **NOTES:**

1. Material: Stainless Steel

2. Total Coils: 7.500

3. Solid Height: 0.350 (in)

4. Finish: ZINC

5. Ends: Closed & Ground

6. All Drawing Dimensions are in Inches [mm]

This file and any associated information and specifications are provided for reference and evaluation purposes only, and is subject to change without notice. MW Industries makes no representations, warranties or guarantees as to the appropriateness, accuracy, completeness, or suitability for any purpose, of the file, information or specifications. You are solely responsible for the use of the file, information or specifications.