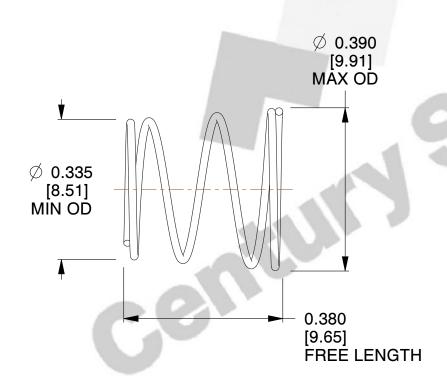

## **NOTES:**

1. Material: Stainless Steel

2. Total Coils: 4.000

3. Solid Height: 0.040 (in)

4. Finish: ZINC 5. Ends: Closed

6. All Drawing Dimensions are in Inches [mm]

This file and any associated information and specifications are provided for reference and evaluation purposes only, and is subject to change without notice. MW Industries makes no representations, warranties or guarantees as to the appropriateness, accuracy, completeness, or suitability for any purpose, of the file, information or specifications. You are solely responsible for the use of the file, information or specifications.

4.360

SCALE

TA-2140

**COMPONENT** 

TAPERED SPRINGS

UNIT
INCH [mm]

**TAPERED SPRINGS** 

1 of 1