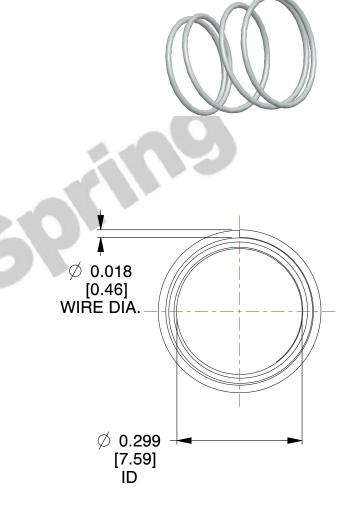

## **NOTES:**

1. Material: Stainless Steel

2. Total Coils: 4.000

3. Solid Height: 0.040 (in)

4. Finish: ZINC 5. Ends: Closed

6. All Drawing Dimensions are in Inches [mm]

This file and any associated information and specifications are provided for reference and evaluation purposes only, and is subject to change without notice. MW Industries makes no representations, warranties or guarantees as to the appropriateness, accuracy, completeness, or suitability for any purpose, of the file, information or specifications. You are solely responsible for the use of the file, information or specifications.