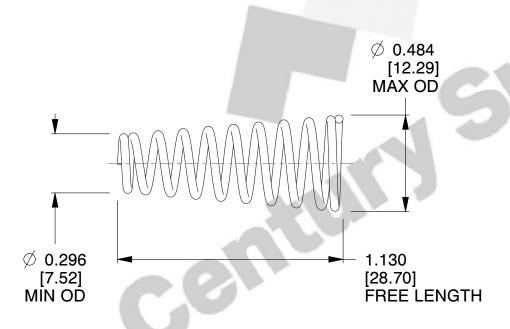

## **NOTES:**

1. Material: Stainless Steel 2. Total Coils: 10.000 3. Solid Height: 0.410 (in)

4. Finish: ZINC 5. Ends: Closed

6. All Drawing Dimensions are in Inches [mm]

**COMPONENT** 

This file and any associated information and specifications are provided for reference and evaluation purposes only, and is subject to change without notice. MW Industries makes no representations, warranties or guarantees as to the appropriateness, accuracy, completeness, or suitability for any purpose, of the file, information or specifications. You are solely responsible for the use of the file, information or specifications.

SCALE

2.080

**TAPERED SPRINGS** 

**TA-2143** 

UNIT INCH [mm]

**TAPERED SPRINGS** 

SHEET 1 of 1