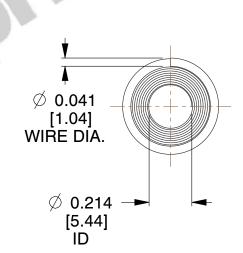

## **NOTES:**

1. Material: Stainless Steel 2. Total Coils: 10.000 3. Solid Height: 0.410 (in)

4. Finish: ZINC 5. Ends: Closed

6. All Drawing Dimensions are in Inches [mm]

**COMPONENT** 

This file and any associated information and specifications are provided for reference and evaluation purposes only, and is subject to change without notice. MW Industries makes no representations, warranties or guarantees as to the appropriateness, accuracy, completeness, or suitability for any purpose, of the file, information or specifications. You are solely responsible for the use of the file, information or specifications.

SCALE

2.080

**TAPERED SPRINGS** 

**TA-2143** 

UNIT INCH [mm]

**TAPERED SPRINGS** 

SHEET 1 of 1