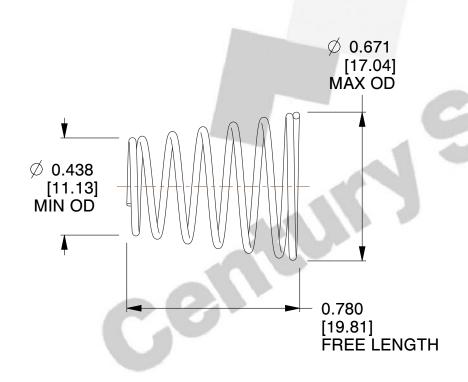

## **NOTES:**

1. Material: Stainless Steel

2. Total Coils: 7.000

3. Solid Height: 0.170 (in)

4. Finish: ZINC 5. Ends: Closed

6. All Drawing Dimensions are in Inches [mm]

This file and any associated information and specifications are provided for reference and evaluation purposes only, and is subject to change without notice. MW Industries makes no representations, warranties or guarantees as to the appropriateness, accuracy, completeness, or suitability for any purpose, of the file, information or specifications.

TA-2160

**COMPONENT** 

TAPERED SPRINGS

UNIT
INCH [mm]
SHEET

1 of 1

**TAPERED SPRINGS** 

www.centuryspring.com 800.237.5225 You are solely responsible for the use of the file, information or specifications.