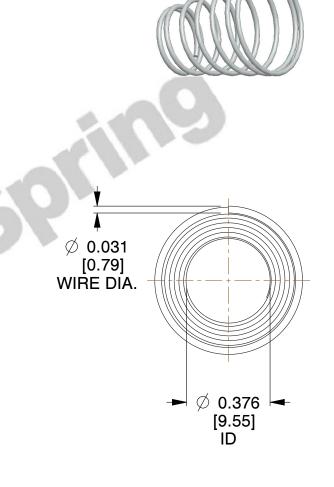

## **NOTES:**

1. Material: Stainless Steel

2. Total Coils: 7.000

3. Solid Height: 0.170 (in)

4. Finish: ZINC 5. Ends: Closed

6. All Drawing Dimensions are in Inches [mm]

This file and any associated information and specifications are provided for reference and evaluation purposes only, and is subject to change without notice. MW Industries makes no representations, warranties or guarantees as to the appropriateness, accuracy, completeness, or suitability for any purpose, of the file, information or specifications.

TA-2160

**COMPONENT** 

TAPERED SPRINGS

UNIT
INCH [mm]
SHEET

1 of 1

**TAPERED SPRINGS** 

www.centuryspring.com 800.237.5225 You are solely responsible for the use of the file, information or specifications.