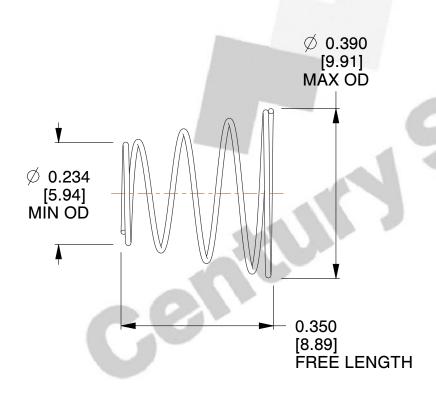

## **NOTES:**

Material : Music Wire
 Total Coils : 5.000
 Solid Height : 0.020 (in)

4. Finish: Zinc - Z 5. Ends: Closed

6. All Drawing Dimensions are in Inches [mm]

This file and any associated information and specifications are provided for reference and evaluation purposes only, and is subject to change without notice. MW Industries makes no representations, warranties or guarantees as to the appropriateness, accuracy, completeness, or suitability for any purpose, of the file, information or specifications. You are solely responsible for the use of the file, information or specifications.

4.540

SCALE

TA-2165

**COMPONENT** 

TAPERED SPRINGS

UNIT
INCH [mm]
SHEET

**TAPERED SPRINGS**