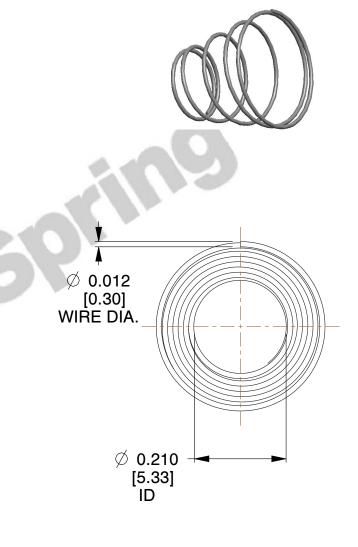

## **NOTES:**

Material : Music Wire
 Total Coils : 5.000
 Solid Height : 0.020 (in)

4. Finish: Zinc - Z 5. Ends: Closed

6. All Drawing Dimensions are in Inches [mm]

This file and any associated information and specifications are provided for reference and evaluation purposes only, and is subject to change without notice. MW Industries makes no representations, warranties or guarantees as to the appropriateness, accuracy, completeness, or suitability for any purpose, of the file, information or specifications. You are solely responsible for the use of the file, information or specifications.

4.540

SCALE

TA-2165

**COMPONENT** 

TAPERED SPRINGS

UNIT
INCH [mm]
SHEET

**TAPERED SPRINGS**