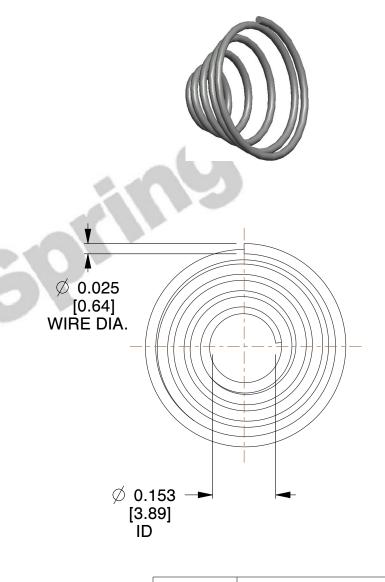

## **NOTES:**

Material : Spring Steel
 Total Coils : 5.000
 Solid Height : 0.060 (in)

4. Finish: Zinc - Z 5. Ends: Closed

6. All Drawing Dimensions are in Inches [mm]

This file and any associated information and specifications are provided for reference and evaluation purposes only, and is subject to change without notice. MW Industries makes no representations, warranties or guarantees as to the appropriateness, accuracy, completeness, or suitability for any purpose, of the file, information or specifications. You are solely responsible for the use of the file, information or specifications.

SCALE

4.300

TA-2202

**COMPONENT** 

TAPERED SPRINGS

UNIT
INCH [mm]
SHEET

**TAPERED SPRINGS** 

1 of 1