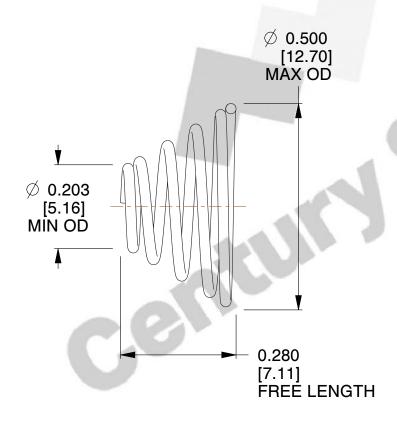

## **NOTES:**

Material : Spring Steel
 Total Coils : 5.000
 Solid Height : 0.060 (in)

4. Finish: Zinc - Z 5. Ends: Closed

6. All Drawing Dimensions are in Inches [mm]

This file and any associated information and specifications are provided for reference and evaluation purposes only, and is subject to change without notice. MW Industries makes no representations, warranties or guarantees as to the appropriateness, accuracy, completeness, or suitability for any purpose, of the file, information or specifications. You are solely responsible for the use of the file, information or specifications.

SCALE

4.300

TA-2202

**COMPONENT** 

TAPERED SPRINGS

UNIT
INCH [mm]
SHEET

**TAPERED SPRINGS** 

1 of 1