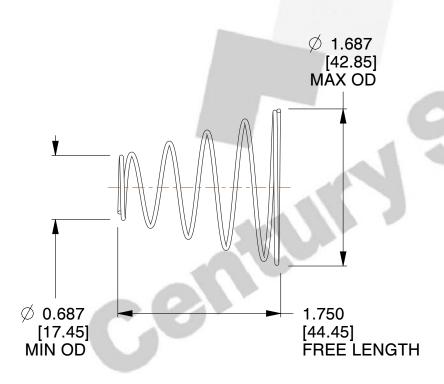

## **NOTES:**

1. Material: Spring Steel 2. Total Coils: 6.000 3. Solid Height: 0.060 (in)

4. Finish: ZINC 5. Ends: Closed

6. All Drawing Dimensions are in Inches [mm]

This file and any associated information and specifications are provided for reference and evaluation purposes only, and is subject to change without notice. MW Industries makes no representations, warranties or guarantees as to the appropriateness, accuracy, completeness, or suitability for any purpose, of the file, information or specifications. You are solely responsible for the use of the file, information or specifications.

0.970

SCALE

**TA-2205** 

**COMPONENT** 

**TAPERED SPRINGS** 

UNIT INCH [mm] SHEET 1 of 1

**TAPERED SPRINGS** 

www.centuryspring.com