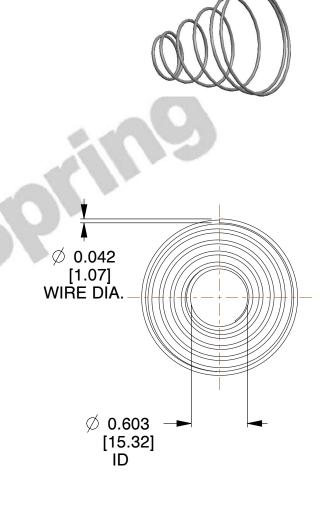

## **NOTES:**

1. Material: Spring Steel 2. Total Coils: 6.000 3. Solid Height: 0.060 (in)

4. Finish: ZINC 5. Ends: Closed

6. All Drawing Dimensions are in Inches [mm]

This file and any associated information and specifications are provided for reference and evaluation purposes only, and is subject to change without notice. MW Industries makes no representations, warranties or guarantees as to the appropriateness, accuracy, completeness, or suitability for any purpose, of the file, information or specifications. You are solely responsible for the use of the file, information or specifications.

0.970

SCALE

**TA-2205** 

**COMPONENT** 

**TAPERED SPRINGS** 

UNIT INCH [mm] SHEET 1 of 1

**TAPERED SPRINGS** 

www.centuryspring.com