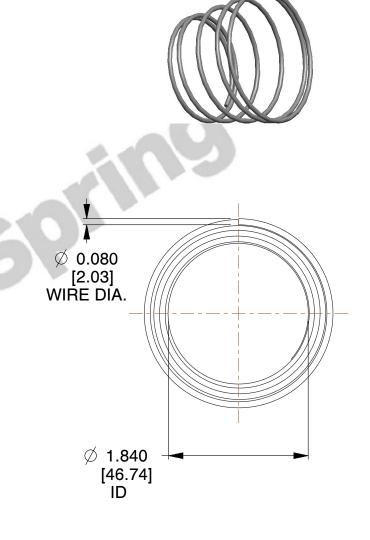

## **NOTES:**

Material : Spring Steel
 Total Coils : 5.000
 Solid Height : 0.120 (in)

4. Finish: Zinc - Z 5. Ends: Closed

6. All Drawing Dimensions are in Inches [mm]

**COMPONENT** 

This file and any associated information and specifications are provided for reference and evaluation purposes only, and is subject to change without notice. MW Industries makes no representations, warranties or guarantees as to the appropriateness, accuracy, completeness, or suitability for any purpose, of the file, information or specifications. You are solely responsible for the use of the file, information or specifications.

0.790

SCALE

TA-2209

TAPERED SPRINGS

UNIT

INCH [mm]

SHEET

1 of 1

**TAPERED SPRINGS**