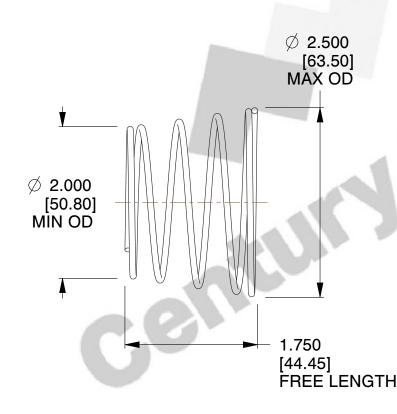

## **NOTES:**

Material : Spring Steel
 Total Coils : 5.000
 Solid Height : 0.120 (in)

4. Finish: Zinc - Z 5. Ends: Closed

6. All Drawing Dimensions are in Inches [mm]

**COMPONENT** 

This file and any associated information and specifications are provided for reference and evaluation purposes only, and is subject to change without notice. MW Industries makes no representations, warranties or guarantees as to the appropriateness, accuracy, completeness, or suitability for any purpose, of the file, information or specifications. You are solely responsible for the use of the file, information or specifications.

0.790

SCALE

TA-2209

TAPERED SPRINGS

UNIT

INCH [mm]

SHEET

1 of 1

**TAPERED SPRINGS**