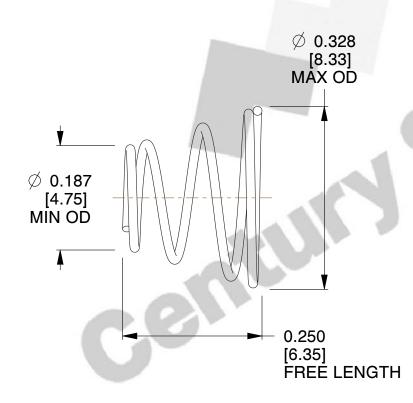

## **NOTES:**

1. Material : Stainless Steel

2. Total Coils: 4.000

3. Solid Height: 0.090 (in)

4. Finish: ZINC 5. Ends: Closed

6. All Drawing Dimensions are in Inches [mm]

This file and any associated information and specifications are provided for reference and evaluation purposes only, and is subject to change without notice. MW Industries makes no representations, warranties or guarantees as to the appropriateness, accuracy, completeness, or suitability for any purpose, of the file, information or specifications. You are solely responsible for the use of the file, information or specifications.

SCALE

5.810

I

**COMPONENT** 

TA-2213

TAPERED SPRINGS

UNIT
INCH [mm]

**TAPERED SPRINGS** 