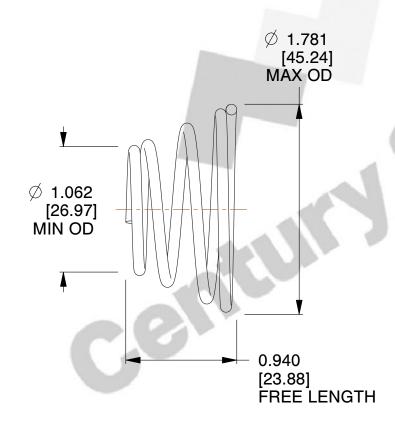

## **NOTES:**

Material : Spring Steel
Total Coils : 4.000
Solid Height : 0.140 (in)

4. Finish : ZINC5. Ends : Closed

6. All Drawing Dimensions are in Inches [mm]

This file and any associated information and specifications are provided for reference and evaluation purposes only, and is subject to change without notice. MW Industries makes no representations, warranties or guarantees as to the appropriateness, accuracy, completeness, or suitability for any purpose, of the file, information or specifications. You are solely responsible for the use of the file, information or specifications.

SCALE

1.230

TA-2216 UNIT INCH [mm]

**TAPERED SPRINGS** 

SHEET 1 of 1