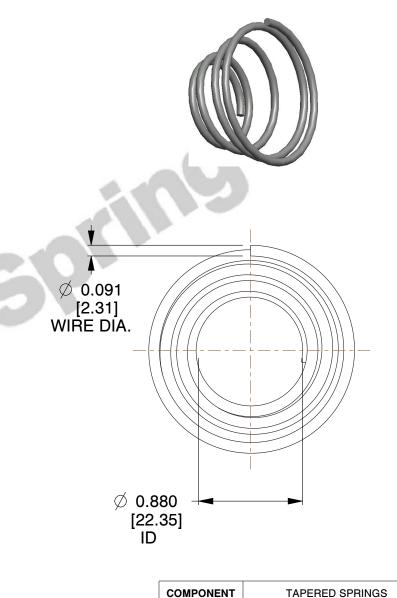

## **NOTES:**

Material : Spring Steel
Total Coils : 4.000
Solid Height : 0.140 (in)

4. Finish : ZINC5. Ends : Closed

6. All Drawing Dimensions are in Inches [mm]

This file and any associated information and specifications are provided for reference and evaluation purposes only, and is subject to change without notice. MW Industries makes no representations, warranties or guarantees as to the appropriateness, accuracy, completeness, or suitability for any purpose, of the file, information or specifications. You are solely responsible for the use of the file, information or specifications.

SCALE

1.230

TA-2216 UNIT INCH [mm]

**TAPERED SPRINGS** 

SHEET 1 of 1