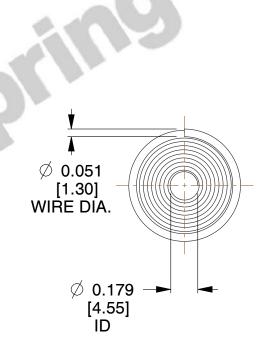

## **NOTES:**

Material : Stainless Steel
 Total Coils : 10.000
 Solid Height : 0.440 (in)

4. Finish: ZINC 5. Ends: Closed

6. All Drawing Dimensions are in Inches [mm]

**COMPONENT** 

This file and any associated information and specifications are provided for reference and evaluation purposes only, and is subject to change without notice. MW Industries makes no representations, warranties or guarantees as to the appropriateness, accuracy, completeness, or suitability for any purpose, of the file, information or specifications. You are solely responsible for the use of the file, information or specifications.

SCALE

1.570

TA-2224

**TAPERED SPRINGS** 

UNIT
INCH [mm]
SHEET
1 of 1

**TAPERED SPRINGS**