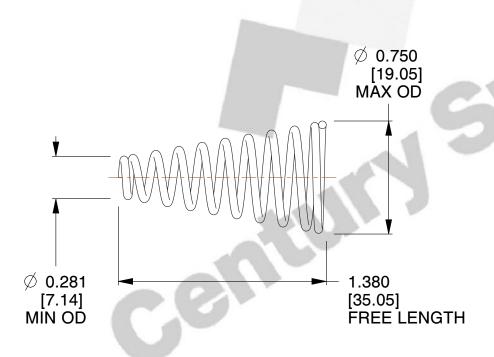

## **NOTES:**

Material : Stainless Steel
 Total Coils : 10.000
 Solid Height : 0.440 (in)

4. Finish: ZINC 5. Ends: Closed

6. All Drawing Dimensions are in Inches [mm]

**COMPONENT** 

This file and any associated information and specifications are provided for reference and evaluation purposes only, and is subject to change without notice. MW Industries makes no representations, warranties or guarantees as to the appropriateness, accuracy, completeness, or suitability for any purpose, of the file, information or specifications. You are solely responsible for the use of the file, information or specifications.

SCALE

1.570

TA-2224

**TAPERED SPRINGS** 

UNIT
INCH [mm]
SHEET
1 of 1

**TAPERED SPRINGS**