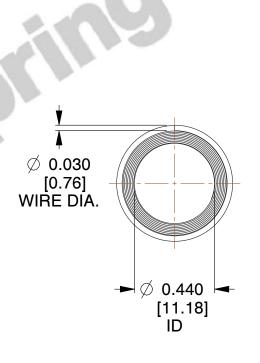

## **NOTES:**

Material : Stainless Steel
 Total Coils : 10.000
 Solid Height : 0.300 (in)

4. Finish: ZINC 5. Ends: Closed

6. All Drawing Dimensions are in Inches [mm]

**COMPONENT** 

This file and any associated information and specifications are provided for reference and evaluation purposes only, and is subject to change without notice. MW Industries makes no representations, warranties or guarantees as to the appropriateness, accuracy, completeness, or suitability for any purpose, of the file, information or specifications. You are solely responsible for the use of the file, information or specifications.