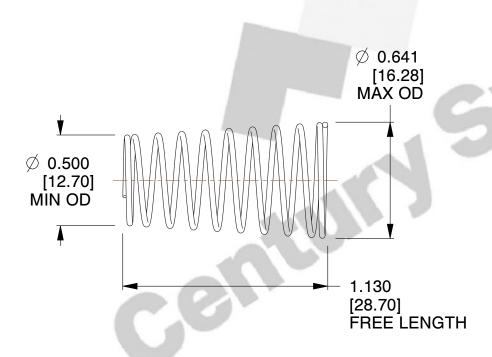

## **NOTES:**

Material : Stainless Steel
 Total Coils : 10.000
 Solid Height : 0.300 (in)

4. Finish: ZINC 5. Ends: Closed

6. All Drawing Dimensions are in Inches [mm]

**COMPONENT** 

This file and any associated information and specifications are provided for reference and evaluation purposes only, and is subject to change without notice. MW Industries makes no representations, warranties or guarantees as to the appropriateness, accuracy, completeness, or suitability for any purpose, of the file, information or specifications. You are solely responsible for the use of the file, information or specifications.

1.890

SCALE

TA-2228

TAPERED SPRINGS

UNIT
INCH [mm]
SHEET

**TAPERED SPRINGS** 

1 of 1