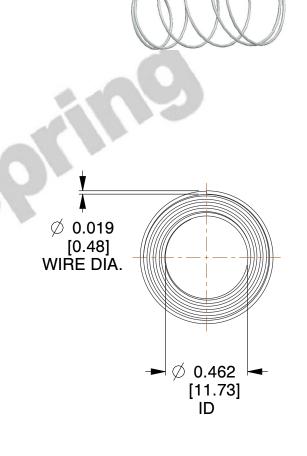

## **NOTES:**

1. Material: Stainless Steel

2. Total Coils: 5.500

3. Solid Height: 0.020 (in)

4. Finish: ZINC 5. Ends: Closed

6. All Drawing Dimensions are in Inches [mm]

This file and any associated information and specifications are provided for reference and evaluation purposes only, and is subject to change without notice. MW Industries makes no representations, warranties or guarantees as to the appropriateness, accuracy, completeness, or suitability for any purpose, of the file, information or specifications. You are solely responsible for the use of the file, information or specifications.

SCALE

1.850

TA-2233

TA-2133

TA-2233

**TAPERED SPRINGS** 

1 of 1