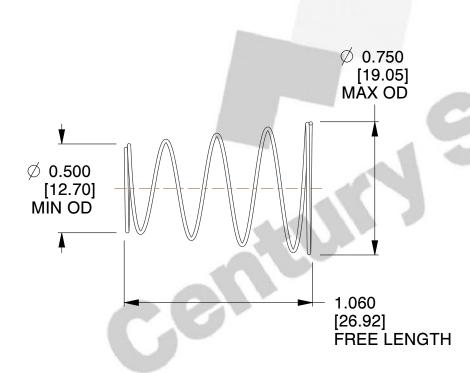

## **NOTES:**

1. Material: Stainless Steel

2. Total Coils: 5.500

3. Solid Height: 0.020 (in)

4. Finish: ZINC 5. Ends: Closed

6. All Drawing Dimensions are in Inches [mm]

This file and any associated information and specifications are provided for reference and evaluation purposes only, and is subject to change without notice. MW Industries makes no representations, warranties or guarantees as to the appropriateness, accuracy, completeness, or suitability for any purpose, of the file, information or specifications. You are solely responsible for the use of the file, information or specifications.

SCALE

1.850

TA-2233

TA-2133

TA-2233

**TAPERED SPRINGS** 

1 of 1