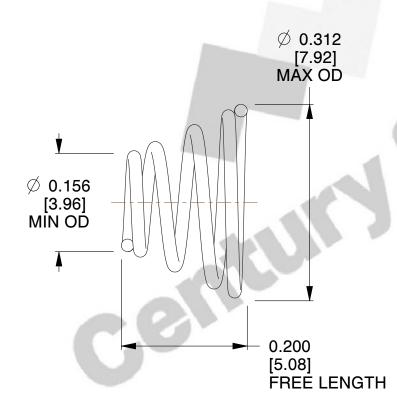

## **NOTES:**

1. Material: Spring Steel 2. Total Coils: 4.250 3. Solid Height: 0.040 (in)

4. Finish: Zinc - Z

5. Ends: Closed

6. All Drawing Dimensions are in Inches [mm]

This file and any associated information and specifications are provided for reference and evaluation purposes only, and is subject to change without notice. MW Industries makes no representations, warranties or guarantees as to the appropriateness, accuracy, completeness, or suitability for any purpose, of the file, information or specifications. You are solely responsible for the use of the file, information or specifications.

SCALE

6.560

**COMPONENT** 

**TAPERED SPRINGS** 

**TA-2241** 

**TAPERED SPRINGS** 

UNIT INCH [mm]

SHEET 1 of 1