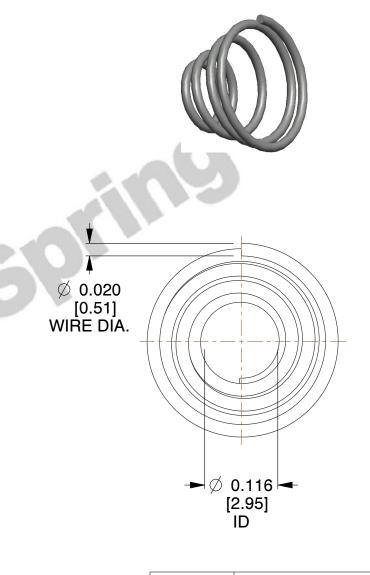

## **NOTES:**

1. Material: Spring Steel 2. Total Coils: 4.250 3. Solid Height: 0.040 (in)

4. Finish: Zinc - Z

5. Ends: Closed

6. All Drawing Dimensions are in Inches [mm]

This file and any associated information and specifications are provided for reference and evaluation purposes only, and is subject to change without notice. MW Industries makes no representations, warranties or guarantees as to the appropriateness, accuracy, completeness, or suitability for any purpose, of the file, information or specifications. You are solely responsible for the use of the file, information or specifications.

SCALE

6.560

**COMPONENT** 

**TAPERED SPRINGS** 

**TA-2241** 

**TAPERED SPRINGS** 

UNIT INCH [mm]

SHEET 1 of 1