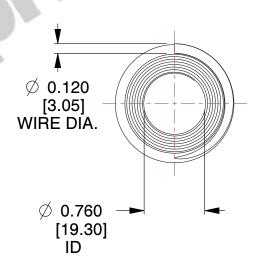

## **NOTES:**

Material : Spring Steel
Total Coils : 8.880

3. Solid Height: 1.030 (in)

4. Finish: Zinc - Z

5. Ends: Closed & Ground

6. All Drawing Dimensions are in Inches [mm]

This file and any associated information and specifications are provided for reference and evaluation purposes only, and is subject to change without notice. MW Industries makes no representations, warranties or guarantees as to the appropriateness, accuracy, completeness, or suitability for any purpose, of the file, information or specifications. You are solely responsible for the use of the file, information or specifications.

0.830

SCALE

**COMPONENT** 

TAPERED SPRINGS

**TA-2245** 

INCH [mm]

TAPERED SPRINGS

SHEET 1 of 1