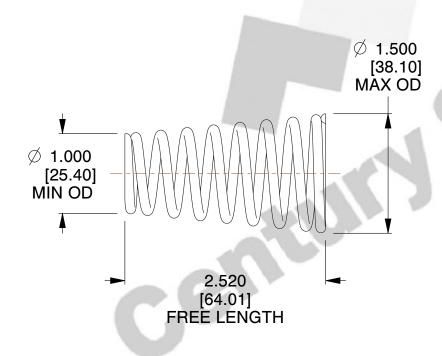

## **NOTES:**

Material : Spring Steel
Total Coils : 8.880

3. Solid Height: 1.030 (in)

4. Finish: Zinc - Z

5. Ends: Closed & Ground

6. All Drawing Dimensions are in Inches [mm]

This file and any associated information and specifications are provided for reference and evaluation purposes only, and is subject to change without notice. MW Industries makes no representations, warranties or guarantees as to the appropriateness, accuracy, completeness, or suitability for any purpose, of the file, information or specifications. You are solely responsible for the use of the file, information or specifications.

0.830

SCALE

**COMPONENT** 

TAPERED SPRINGS

**TA-2245** 

INCH [mm]

TAPERED SPRINGS

SHEET 1 of 1