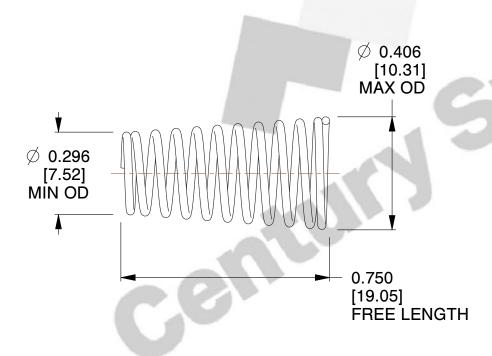

## **NOTES:**

Material : Stainless Steel
 Total Coils : 11.000
 Solid Height : 0.310 (in)

4. Finish: ZINC 5. Ends: Closed

6. All Drawing Dimensions are in Inches [mm]

**COMPONENT** 

This file and any associated information and specifications are provided for reference and evaluation purposes only, and is subject to change without notice. MW Industries makes no representations, warranties or guarantees as to the appropriateness, accuracy, completeness, or suitability for any purpose, of the file, information or specifications. You are solely responsible for the use of the file, information or specifications.

SCALE

2.900

TA-2250

TAPERED SPRINGS

UNIT
INCH [mm]
SHEET

**TAPERED SPRINGS** 

1 of 1