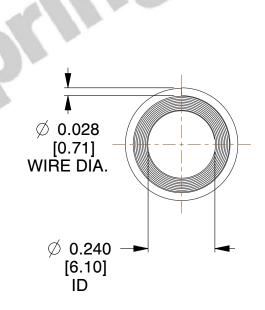

## **NOTES:**

Material : Stainless Steel
 Total Coils : 11.000
 Solid Height : 0.310 (in)

4. Finish: ZINC 5. Ends: Closed

6. All Drawing Dimensions are in Inches [mm]

**COMPONENT** 

This file and any associated information and specifications are provided for reference and evaluation purposes only, and is subject to change without notice. MW Industries makes no representations, warranties or guarantees as to the appropriateness, accuracy, completeness, or suitability for any purpose, of the file, information or specifications. You are solely responsible for the use of the file, information or specifications.

SCALE

2.900

TA-2250

TAPERED SPRINGS

UNIT
INCH [mm]
SHEET

**TAPERED SPRINGS** 

1 of 1