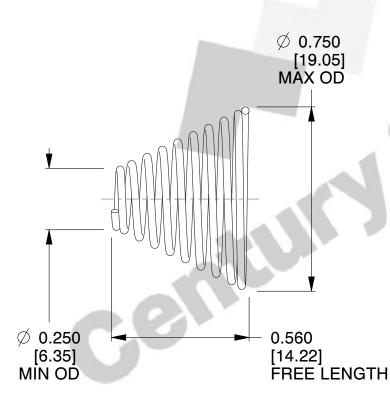

## **NOTES:**

1. Material : Spring Steel 2. Total Coils : 9.500

3. Solid Height: 0.060 (in)

4. Finish: Zinc - Z 5. Ends: Closed

6. All Drawing Dimensions are in Inches [mm]

This file and any associated information and specifications are provided for reference and evaluation purposes only, and is subject to change without notice. MW Industries makes no representations, warranties or guarantees as to the appropriateness, accuracy, completeness, or suitability for any purpose, of the file, information or specifications. You are solely responsible for the use of the file, information or specifications.

SCALE

2.560

TA-2257

TAPERED SPRINGS

INCH [mm]

UNIT

SHEET 1 of 1