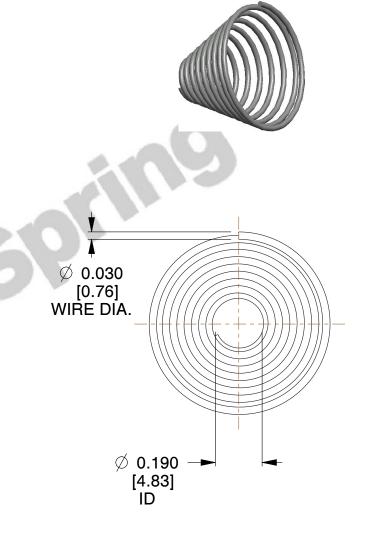

## **NOTES:**

1. Material : Spring Steel 2. Total Coils : 9.500

3. Solid Height: 0.060 (in)

4. Finish: Zinc - Z 5. Ends: Closed

6. All Drawing Dimensions are in Inches [mm]

This file and any associated information and specifications are provided for reference and evaluation purposes only, and is subject to change without notice. MW Industries makes no representations, warranties or guarantees as to the appropriateness, accuracy, completeness, or suitability for any purpose, of the file, information or specifications. You are solely responsible for the use of the file, information or specifications.

SCALE

2.560

TA-2257

TAPERED SPRINGS

INCH [mm]

UNIT

SHEET 1 of 1