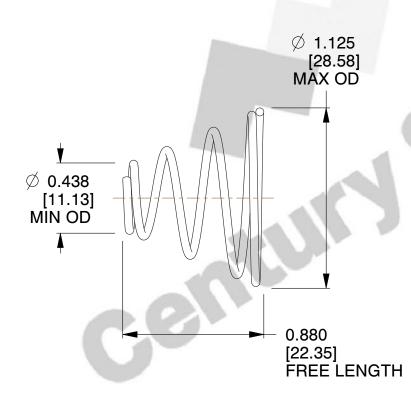

## **NOTES:**

1. Material : Spring Steel 2. Total Coils : 4.500

3. Solid Height: 0.100 (in)

4. Finish: Zinc - Z 5. Ends: Closed

6. All Drawing Dimensions are in Inches [mm]

This file and any associated information and specifications are provided for reference and evaluation purposes only, and is subject to change without notice. MW Industries makes no representations, warranties or guarantees as to the appropriateness, accuracy, completeness, or suitability for any purpose, of the file, information or specifications. You are solely responsible for the use of the file, information or specifications.

SCALE

1.670

TA-2263

TA-2163

TA-2263

TA-2263

TAPERED SPRINGS

1 of 1