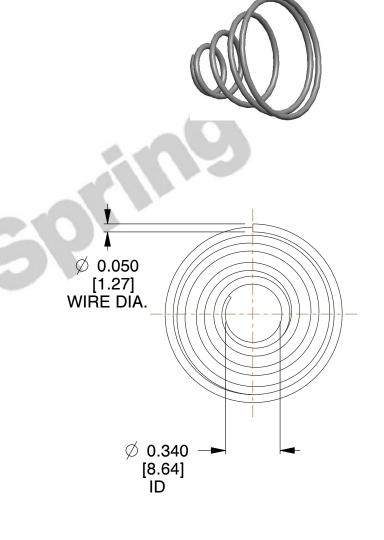

## **NOTES:**

1. Material : Spring Steel 2. Total Coils : 4.500

3. Solid Height: 0.100 (in)

4. Finish: Zinc - Z 5. Ends: Closed

6. All Drawing Dimensions are in Inches [mm]

This file and any associated information and specifications are provided for reference and evaluation purposes only, and is subject to change without notice. MW Industries makes no representations, warranties or guarantees as to the appropriateness, accuracy, completeness, or suitability for any purpose, of the file, information or specifications. You are solely responsible for the use of the file, information or specifications.

SCALE

1.670

TA-2263

TA-2163

TA-2263

TA-2263

TAPERED SPRINGS

1 of 1