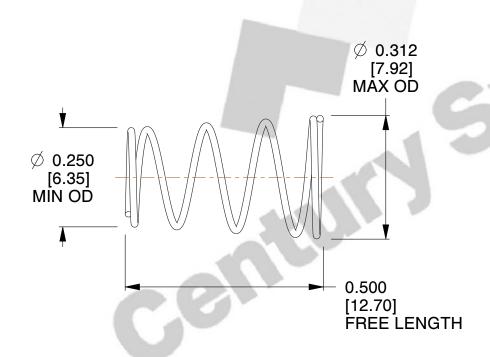

## **NOTES:**

1. Material: Spring Steel 2. Total Coils: 5.000 3. Solid Height: 0.100 (in)

4. Finish: Zinc - Z 5. Ends: Closed

6. All Drawing Dimensions are in Inches [mm]

This file and any associated information and specifications are provided for reference and evaluation purposes only, and is subject to change without notice. MW Industries makes no representations, warranties or guarantees as to the appropriateness, accuracy, completeness, or suitability for any purpose, of the file, information or specifications. You are solely responsible for the use of the file, information or specifications.

4.130

SCALE

**TA-2285** 

**COMPONENT** 

**TAPERED SPRINGS** 

UNIT INCH [mm] SHEET 1 of 1

**TAPERED SPRINGS** 

www.centuryspring.com