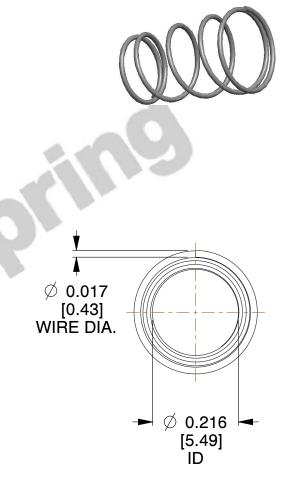

## **NOTES:**

1. Material: Spring Steel 2. Total Coils: 5.000 3. Solid Height: 0.100 (in)

4. Finish: Zinc - Z 5. Ends: Closed

6. All Drawing Dimensions are in Inches [mm]

This file and any associated information and specifications are provided for reference and evaluation purposes only, and is subject to change without notice. MW Industries makes no representations, warranties or guarantees as to the appropriateness, accuracy, completeness, or suitability for any purpose, of the file, information or specifications. You are solely responsible for the use of the file, information or specifications.

4.130

SCALE

**TA-2285** 

**COMPONENT** 

**TAPERED SPRINGS** 

UNIT INCH [mm] SHEET 1 of 1

**TAPERED SPRINGS** 

www.centuryspring.com