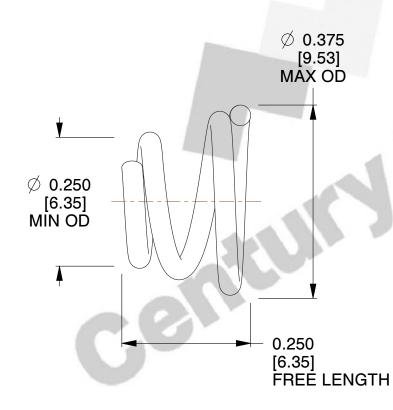

## **NOTES:**

Material : Spring Steel
 Total Coils : 2.500

3. Solid Height: 0.080 (in)

4. Finish: Zinc - Z 5. Ends: Closed

6. All Drawing Dimensions are in Inches [mm]

This file and any associated information and specifications are provided for reference and evaluation purposes only, and is subject to change without notice. MW Industries makes no representations, warranties or guarantees as to the appropriateness, accuracy, completeness, or suitability for any purpose, of the file, information or specifications. You are solely responsible for the use of the file, information or specifications.

SCALE

5.370

TA-2296

**COMPONENT** 

TAPERED SPRINGS

UNIT
INCH [mm]
SHEET

**TAPERED SPRINGS** 

1 of 1