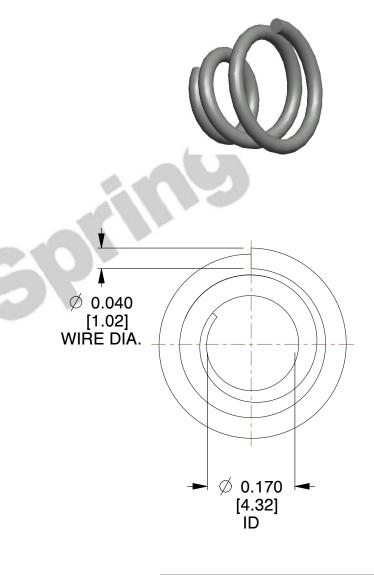

## **NOTES:**

Material : Spring Steel
 Total Coils : 2.500

3. Solid Height: 0.080 (in)

4. Finish: Zinc - Z 5. Ends: Closed

6. All Drawing Dimensions are in Inches [mm]

This file and any associated information and specifications are provided for reference and evaluation purposes only, and is subject to change without notice. MW Industries makes no representations, warranties or guarantees as to the appropriateness, accuracy, completeness, or suitability for any purpose, of the file, information or specifications. You are solely responsible for the use of the file, information or specifications.

SCALE

5.370

TA-2296

**COMPONENT** 

TAPERED SPRINGS

UNIT
INCH [mm]
SHEET

**TAPERED SPRINGS** 

1 of 1