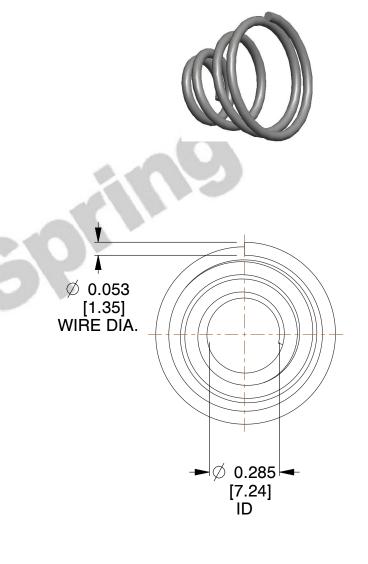

## **NOTES:**

Material : Spring Steel
Total Coils : 4.000
Solid Height : 0.110 (in)

4. Finish : ZINC5. Ends : Closed

6. All Drawing Dimensions are in Inches [mm]

This file and any associated information and specifications are provided for reference and evaluation purposes only, and is subject to change without notice. MW Industries makes no representations, warranties or guarantees as to the appropriateness, accuracy, completeness, or suitability for any purpose, of the file, information or specifications. You are solely responsible for the use of the file, information or specifications.

SCALE

2.560

TA-2299

TAPERED SPRINGS

INCH [mm]

UNIT

1 of 1