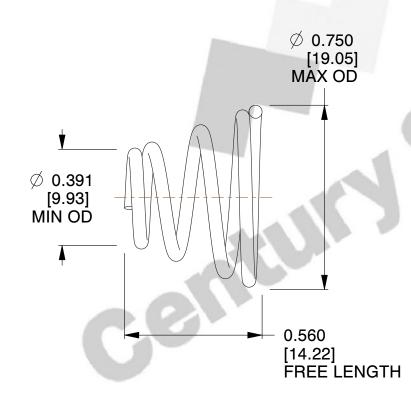

## **NOTES:**

Material : Spring Steel
Total Coils : 4.000
Solid Height : 0.110 (in)

4. Finish : ZINC5. Ends : Closed

6. All Drawing Dimensions are in Inches [mm]

This file and any associated information and specifications are provided for reference and evaluation purposes only, and is subject to change without notice. MW Industries makes no representations, warranties or guarantees as to the appropriateness, accuracy, completeness, or suitability for any purpose, of the file, information or specifications. You are solely responsible for the use of the file, information or specifications.

SCALE

2.560

TA-2299

TAPERED SPRINGS

INCH [mm]

UNIT

1 of 1