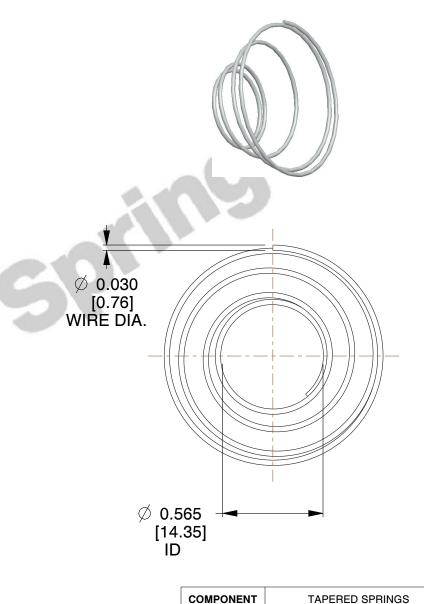

## **NOTES:**

1. Material: Stainless Steel

2. Total Coils: 4.000

3. Solid Height: 0.050 (in)

4. Finish: ZINC 5. Ends: Closed

6. All Drawing Dimensions are in Inches [mm]

This file and any associated information and specifications are provided for reference and evaluation purposes only, and is subject to change without notice. MW Industries makes no representations, warranties or guarantees as to the appropriateness, accuracy, completeness, or suitability for any purpose, of the file, information or specifications. You are solely responsible for the use of the file, information or specifications.

1.850

SCALE

TA-2324

TAPERED SPRINGS

UNIT
INCH [mm]
SHEET