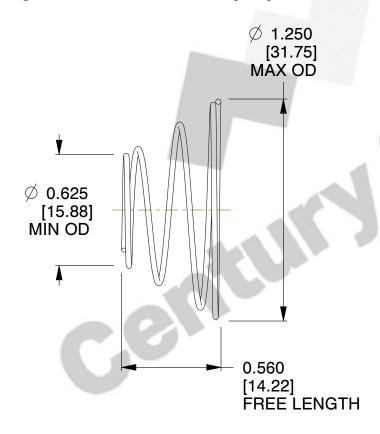

## **NOTES:**

1. Material: Stainless Steel

2. Total Coils: 4.000

3. Solid Height: 0.050 (in)

4. Finish: ZINC 5. Ends: Closed

6. All Drawing Dimensions are in Inches [mm]

This file and any associated information and specifications are provided for reference and evaluation purposes only, and is subject to change without notice. MW Industries makes no representations, warranties or guarantees as to the appropriateness, accuracy, completeness, or suitability for any purpose, of the file, information or specifications. You are solely responsible for the use of the file, information or specifications.

1.850

SCALE

TA-2324

TAPERED SPRINGS

UNIT
INCH [mm]
SHEET