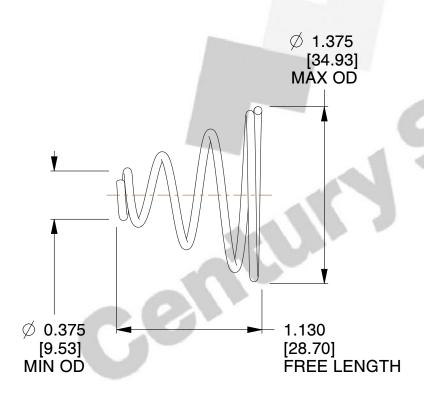

## **NOTES:**

1. Material : Stainless Steel

2. Total Coils: 4.500

3. Solid Height: 0.060 (in)

4. Finish: ZINC 5. Ends: Closed

6. All Drawing Dimensions are in Inches [mm]

This file and any associated information and specifications are provided for reference and evaluation purposes only, and is subject to change without notice. MW Industries makes no representations, warranties or guarantees as to the appropriateness, accuracy, completeness, or suitability for any purpose, of the file, information or specifications. You are solely responsible for the use of the file, information or specifications.

SCALE

1.340

TA-2328

**COMPONENT** 

TAPERED SPRINGS

UNIT
INCH [mm]

**TAPERED SPRINGS** 

SHEET