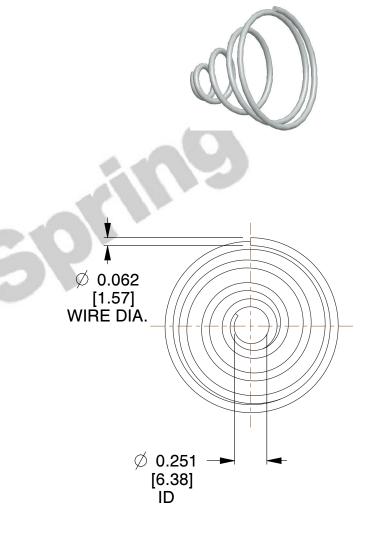

## **NOTES:**

1. Material : Stainless Steel

2. Total Coils: 4.500

3. Solid Height: 0.060 (in)

4. Finish: ZINC 5. Ends: Closed

6. All Drawing Dimensions are in Inches [mm]

This file and any associated information and specifications are provided for reference and evaluation purposes only, and is subject to change without notice. MW Industries makes no representations, warranties or guarantees as to the appropriateness, accuracy, completeness, or suitability for any purpose, of the file, information or specifications. You are solely responsible for the use of the file, information or specifications.

SCALE

1.340

TA-2328

**COMPONENT** 

TAPERED SPRINGS

UNIT
INCH [mm]

**TAPERED SPRINGS** 

SHEET