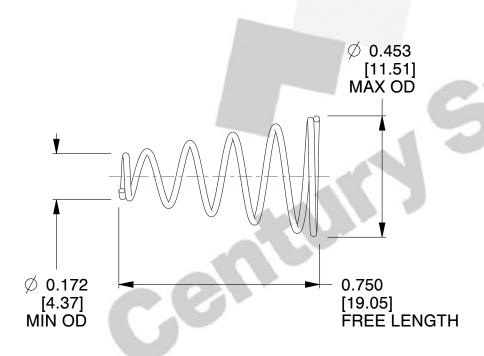

## **NOTES:**

1. Material: Stainless Steel

2. Total Coils: 6.250

3. Solid Height: 0.050 (in)

4. Finish: ZINC 5. Ends: Closed

6. All Drawing Dimensions are in Inches [mm]

This file and any associated information and specifications are provided for reference and evaluation purposes only, and is subject to change without notice. MW Industries makes no representations, warranties or guarantees as to the appropriateness, accuracy, completeness, or suitability for any purpose, of the file, information or specifications. You are solely responsible for the use of the file, information or specifications.

SCALE

2.790

**COMPONENT TAPERED SPRINGS** 

**TA-2343** 

**TAPERED SPRINGS** 

INCH [mm]

UNIT

SHEET 1 of 1