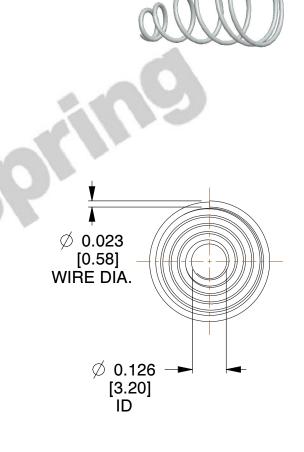

## **NOTES:**

1. Material: Stainless Steel

2. Total Coils: 6.250

3. Solid Height: 0.050 (in)

4. Finish: ZINC 5. Ends: Closed

6. All Drawing Dimensions are in Inches [mm]

This file and any associated information and specifications are provided for reference and evaluation purposes only, and is subject to change without notice. MW Industries makes no representations, warranties or guarantees as to the appropriateness, accuracy, completeness, or suitability for any purpose, of the file, information or specifications. You are solely responsible for the use of the file, information or specifications.

SCALE

2.790

**COMPONENT TAPERED SPRINGS** 

**TA-2343** 

**TAPERED SPRINGS** 

INCH [mm]

UNIT

SHEET 1 of 1