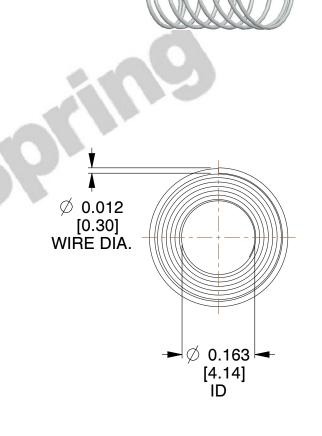

## **NOTES:**

1. Material: Stainless Steel

2. Total Coils: 8.000

3. Solid Height: 0.080 (in)

4. Finish: ZINC 5. Ends: Closed

6. All Drawing Dimensions are in Inches [mm]

This file and any associated information and specifications are provided for reference and evaluation purposes only, and is subject to change without notice. MW Industries makes no representations, warranties or guarantees as to the appropriateness, accuracy, completeness, or suitability for any purpose, of the file, information or specifications. You are solely responsible for the use of the file, information or specifications.

SCALE

4.650

TAPERED SPRINGS

TA-2352

UNIT
INCH [mm]
SHEET

TAPERED SPRINGS

1 of 1