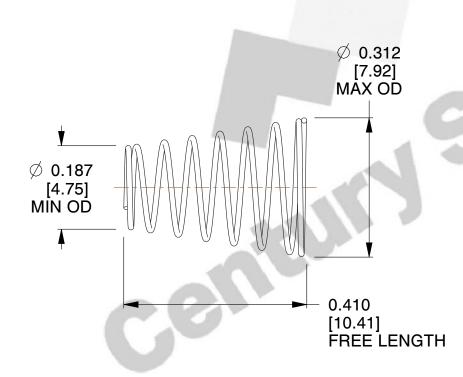

## **NOTES:**

1. Material: Stainless Steel

2. Total Coils: 8.000

3. Solid Height: 0.080 (in)

4. Finish: ZINC 5. Ends: Closed

6. All Drawing Dimensions are in Inches [mm]

This file and any associated information and specifications are provided for reference and evaluation purposes only, and is subject to change without notice. MW Industries makes no representations, warranties or guarantees as to the appropriateness, accuracy, completeness, or suitability for any purpose, of the file, information or specifications. You are solely responsible for the use of the file, information or specifications.

SCALE

4.650

TAPERED SPRINGS

TA-2352

UNIT
INCH [mm]
SHEET

TAPERED SPRINGS

1 of 1