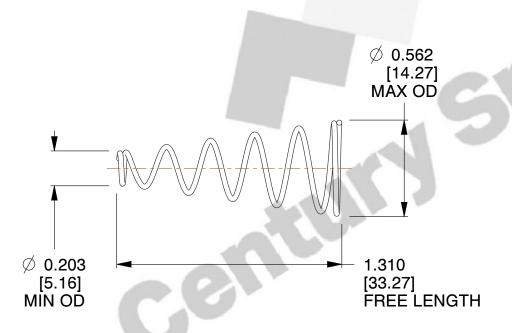

## **NOTES:**

1. Material: Stainless Steel

2. Total Coils: 6.750

3. Solid Height: 0.060 (in)

4. Finish: ZINC 5. Ends: Closed

6. All Drawing Dimensions are in Inches [mm]

**COMPONENT** 

This file and any associated information and specifications are provided for reference and evaluation purposes only, and is subject to change without notice. MW Industries makes no representations, warranties or guarantees as to the appropriateness, accuracy, completeness, or suitability for any purpose, of the file, information or specifications. You are solely responsible for the use of the file, information or specifications.

SCALE

1.790

TAPERED SPRINGS

**TA-2370** 

**TAPERED SPRINGS** 

SHEET

1 of 1

UNIT