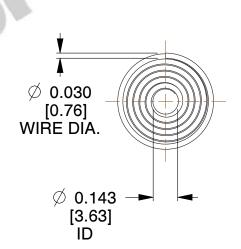

## **NOTES:**

1. Material: Stainless Steel

2. Total Coils: 6.750

3. Solid Height: 0.060 (in)

4. Finish: ZINC 5. Ends: Closed

6. All Drawing Dimensions are in Inches [mm]

**COMPONENT** 

This file and any associated information and specifications are provided for reference and evaluation purposes only, and is subject to change without notice. MW Industries makes no representations, warranties or guarantees as to the appropriateness, accuracy, completeness, or suitability for any purpose, of the file, information or specifications. You are solely responsible for the use of the file, information or specifications.

SCALE

1.790

TAPERED SPRINGS

**TA-2370** 

**TAPERED SPRINGS** 

SHEET

1 of 1

UNIT