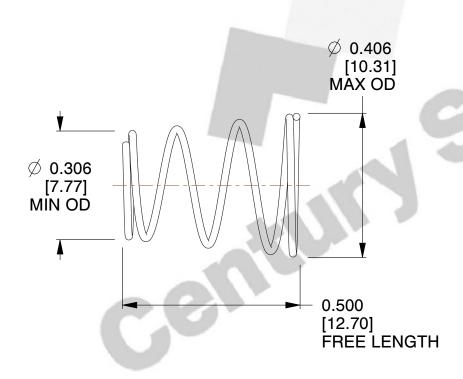

## **NOTES:**

1. Material: Stainless Steel

2. Total Coils: 4.500

3. Solid Height: 0.040 (in)

4. Finish: ZINC 5. Ends: Closed

6. All Drawing Dimensions are in Inches [mm]

**COMPONENT** 

This file and any associated information and specifications are provided for reference and evaluation purposes only, and is subject to change without notice. MW Industries makes no representations, warranties or guarantees as to the appropriateness, accuracy, completeness, or suitability for any purpose, of the file, information or specifications. You are solely responsible for the use of the file, information or specifications.

SCALE

3.700

TAPERED S

| ENI     | TAPERED SPRINGS |           |
|---------|-----------------|-----------|
| TA-2383 |                 | UNIT      |
|         |                 | INCH [mm] |
| DED     | ED SPRINGS      | SHEET     |
| rck     |                 | 1 of 1    |