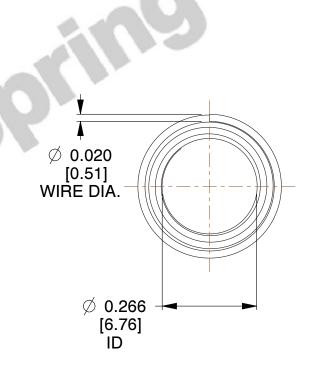

## **NOTES:**

1. Material: Stainless Steel

2. Total Coils: 4.500

3. Solid Height: 0.040 (in)

4. Finish: ZINC 5. Ends: Closed

6. All Drawing Dimensions are in Inches [mm]

**COMPONENT** 

This file and any associated information and specifications are provided for reference and evaluation purposes only, and is subject to change without notice. MW Industries makes no representations, warranties or guarantees as to the appropriateness, accuracy, completeness, or suitability for any purpose, of the file, information or specifications. You are solely responsible for the use of the file, information or specifications.

SCALE

3.700

TAPERED S

| ENI     | TAPERED SPRINGS |           |
|---------|-----------------|-----------|
| TA-2383 |                 | UNIT      |
|         |                 | INCH [mm] |
| DED     | ED SPRINGS      | SHEET     |
| rck     |                 | 1 of 1    |