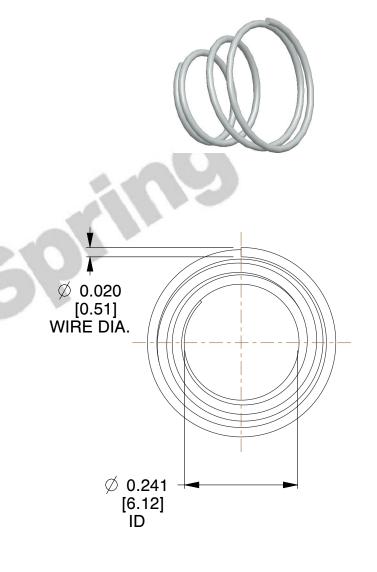

## **NOTES:**

1. Material : Stainless Steel

2. Total Coils: 3.500

3. Solid Height: 0.040 (in)

4. Finish: ZINC 5. Ends: Closed

6. All Drawing Dimensions are in Inches [mm]

**COMPONENT** 

This file and any associated information and specifications are provided for reference and evaluation purposes only, and is subject to change without notice. MW Industries makes no representations, warranties or guarantees as to the appropriateness, accuracy, completeness, or suitability for any purpose, of the file, information or specifications. You are solely responsible for the use of the file, information or specifications.

4.890

SCALE

TAPERED SPRINGS

**TA-2388** 

UNIT
INCH [mm]
SHEET

**TAPERED SPRINGS** 

1 of 1