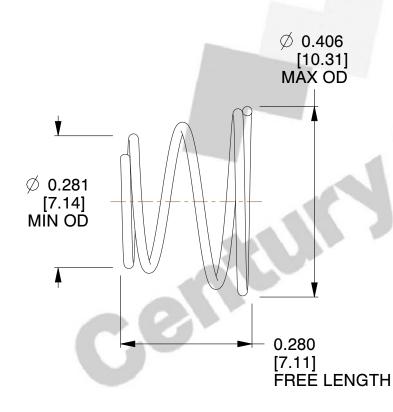

## **NOTES:**

1. Material : Stainless Steel

2. Total Coils: 3.500

3. Solid Height: 0.040 (in)

4. Finish: ZINC 5. Ends: Closed

6. All Drawing Dimensions are in Inches [mm]

**COMPONENT** 

This file and any associated information and specifications are provided for reference and evaluation purposes only, and is subject to change without notice. MW Industries makes no representations, warranties or guarantees as to the appropriateness, accuracy, completeness, or suitability for any purpose, of the file, information or specifications. You are solely responsible for the use of the file, information or specifications.

4.890

SCALE

TAPERED SPRINGS

**TA-2388** 

UNIT
INCH [mm]
SHEET

**TAPERED SPRINGS** 

1 of 1