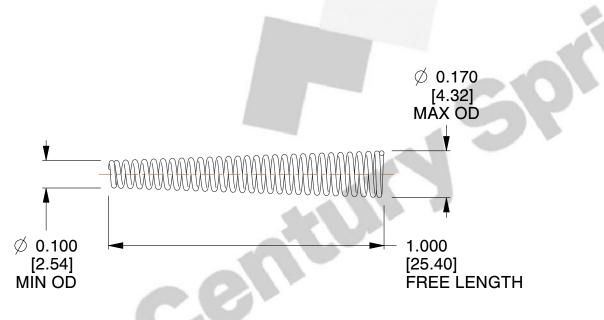

1. Material: Spring Steel 2. Total Coils: 30,000 3. Solid Height: 0.530 (in)

4. Finish: ZINC 5. Ends: Closed

6. All Drawing Dimensions are in Inches [mm]

**COMPONENT** 

This file and any associated information and specifications are provided for reference and evaluation purposes only, and is subject to change without notice. MW Industries makes no representations, warranties or guarantees as to the appropriateness, accuracy, completeness, or suitability for any purpose, of the file, information or specifications. You are solely responsible for the use of the file, information or specifications.

SCALE

2.870

**TA-2390** 

**TAPERED SPRINGS** 

UNIT INCH [mm]

**TAPERED SPRINGS** 

SHEET 1 of 1

www.centuryspring.com