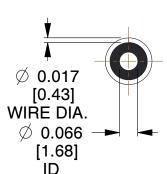

1. Material: Spring Steel 2. Total Coils: 30,000 3. Solid Height: 0.530 (in)

4. Finish: ZINC 5. Ends: Closed

6. All Drawing Dimensions are in Inches [mm]

**COMPONENT** 

This file and any associated information and specifications are provided for reference and evaluation purposes only, and is subject to change without notice. MW Industries makes no representations, warranties or guarantees as to the appropriateness, accuracy, completeness, or suitability for any purpose, of the file, information or specifications. You are solely responsible for the use of the file, information or specifications.

SCALE

2.870

**TA-2390** 

**TAPERED SPRINGS** 

UNIT INCH [mm]

**TAPERED SPRINGS** 

SHEET 1 of 1

www.centuryspring.com