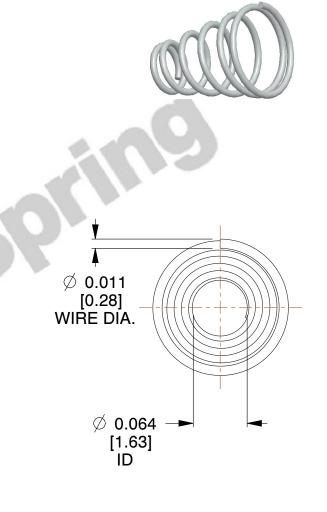

## **NOTES:**

1. Material: Stainless Steel

2. Total Coils: 6.000

3. Solid Height: 0.060 (in)

4. Finish: ZINC 5. Ends: Closed

6. All Drawing Dimensions are in Inches [mm]

This file and any associated information and specifications are provided for reference and evaluation purposes only, and is subject to change without notice. MW Industries makes no representations, warranties or guarantees as to the appropriateness, accuracy, completeness, or suitability for any purpose, of the file, information or specifications. You are solely responsible for the use of the file, information or specifications.

SCALE

8.770

TA-2392

**COMPONENT** 

TAPERED SPRINGS

INCH [mm]

UNIT

**TAPERED SPRINGS** 