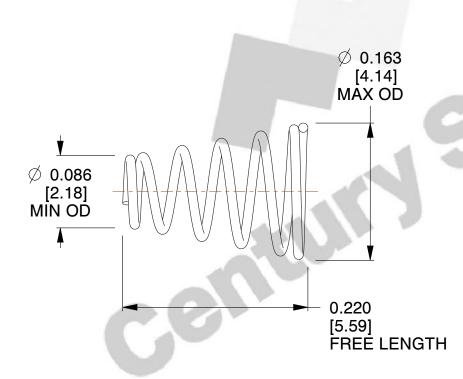

## **NOTES:**

1. Material: Stainless Steel

2. Total Coils: 6.000

3. Solid Height: 0.060 (in)

4. Finish: ZINC 5. Ends: Closed

6. All Drawing Dimensions are in Inches [mm]

This file and any associated information and specifications are provided for reference and evaluation purposes only, and is subject to change without notice. MW Industries makes no representations, warranties or guarantees as to the appropriateness, accuracy, completeness, or suitability for any purpose, of the file, information or specifications. You are solely responsible for the use of the file, information or specifications.

SCALE

8.770

TA-2392

**COMPONENT** 

TAPERED SPRINGS

INCH [mm]

UNIT

**TAPERED SPRINGS** 