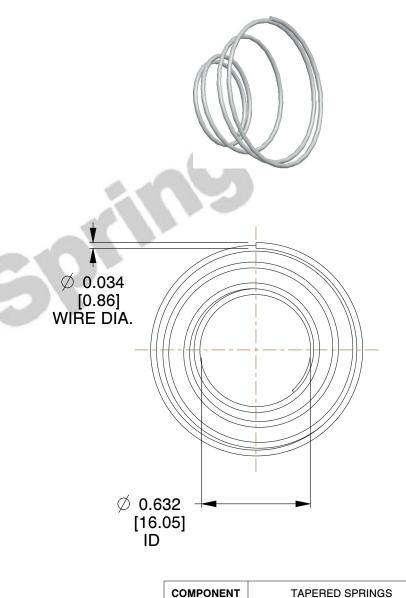

## **NOTES:**

1. Material: Stainless Steel

2. Total Coils: 4.000

3. Solid Height: 0.050 (in)

4. Finish: ZINC 5. Ends: Closed

6. All Drawing Dimensions are in Inches [mm]

This file and any associated information and specifications are provided for reference and evaluation purposes only, and is subject to change without notice. MW Industries makes no representations, warranties or guarantees as to the appropriateness, accuracy, completeness, or suitability for any purpose, of the file, information or specifications. You are solely responsible for the use of the file, information or specifications.

SCALE

1.790

TA-2403

TAPERED SPRINGS

UNIT
INCH [mm]
SHEET

1 of 1