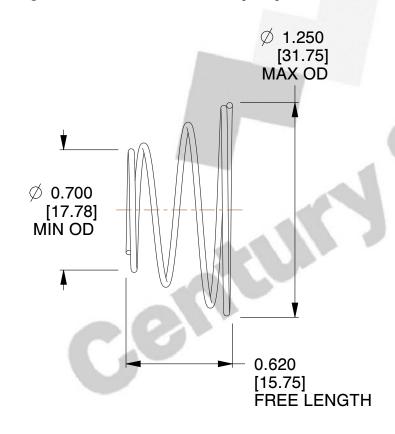

## **NOTES:**

1. Material: Stainless Steel

2. Total Coils: 4.000

3. Solid Height: 0.050 (in)

4. Finish: ZINC 5. Ends: Closed

6. All Drawing Dimensions are in Inches [mm]

This file and any associated information and specifications are provided for reference and evaluation purposes only, and is subject to change without notice. MW Industries makes no representations, warranties or guarantees as to the appropriateness, accuracy, completeness, or suitability for any purpose, of the file, information or specifications. You are solely responsible for the use of the file, information or specifications.

SCALE

1.790

TA-2403

TAPERED SPRINGS

UNIT
INCH [mm]
SHEET

1 of 1