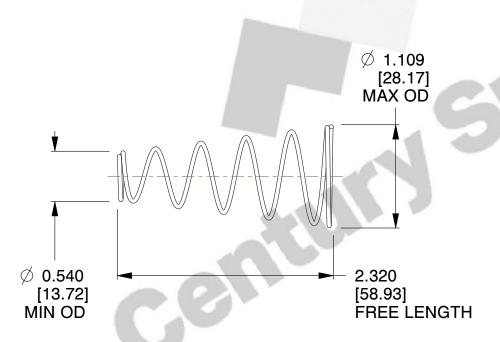

## **NOTES:**

Material : Spring Steel
 Total Coils : 6.500
 Solid Height : 0.090 (in)

4. Finish : ZINC5. Ends : Closed

6. All Drawing Dimensions are in Inches [mm]

**COMPONENT** 

This file and any associated information and specifications are provided for reference and evaluation purposes only, and is subject to change without notice. MW Industries makes no representations, warranties or guarantees as to the appropriateness, accuracy, completeness, or suitability for any purpose, of the file, information or specifications. You are solely responsible for the use of the file, information or specifications.

SCALE

0.970

TA-2404

**TAPERED SPRINGS** 

TAPERED SPRINGS

UNIT
INCH [mm]
SHEET
1 of 1