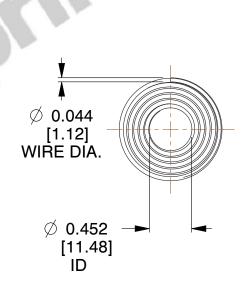

## **NOTES:**

Material : Spring Steel
 Total Coils : 6.500
 Solid Height : 0.090 (in)

4. Finish : ZINC5. Ends : Closed

6. All Drawing Dimensions are in Inches [mm]

**COMPONENT** 

This file and any associated information and specifications are provided for reference and evaluation purposes only, and is subject to change without notice. MW Industries makes no representations, warranties or guarantees as to the appropriateness, accuracy, completeness, or suitability for any purpose, of the file, information or specifications. You are solely responsible for the use of the file, information or specifications.

SCALE

0.970

TA-2404

**TAPERED SPRINGS** 

TAPERED SPRINGS

UNIT
INCH [mm]
SHEET
1 of 1