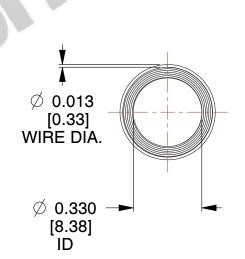

## **NOTES:**

Material : Spring Steel
 Total Coils : 8.000
 Solid Height : 0.100 (in)

4. Finish: ZINC 5. Ends: Closed

6. All Drawing Dimensions are in Inches [mm]

**COMPONENT** 

This file and any associated information and specifications are provided for reference and evaluation purposes only, and is subject to change without notice. MW Industries makes no representations, warranties or guarantees as to the appropriateness, accuracy, completeness, or suitability for any purpose, of the file, information or specifications. You are solely responsible for the use of the file, information or specifications.

2.160

SCALE

TA-2405

TAPERED SPRINGS

UNIT
INCH [mm]
SHEET
1 of 1

**TAPERED SPRINGS**