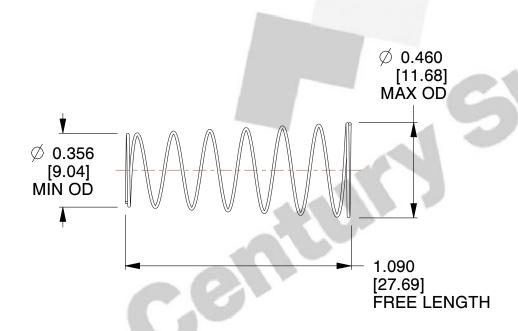

## **NOTES:**

Material : Spring Steel
 Total Coils : 8.000
 Solid Height : 0.100 (in)

4. Finish: ZINC 5. Ends: Closed

6. All Drawing Dimensions are in Inches [mm]

**COMPONENT** 

This file and any associated information and specifications are provided for reference and evaluation purposes only, and is subject to change without notice. MW Industries makes no representations, warranties or guarantees as to the appropriateness, accuracy, completeness, or suitability for any purpose, of the file, information or specifications. You are solely responsible for the use of the file, information or specifications.

2.160

SCALE

TA-2405

TAPERED SPRINGS

UNIT
INCH [mm]
SHEET
1 of 1

**TAPERED SPRINGS**