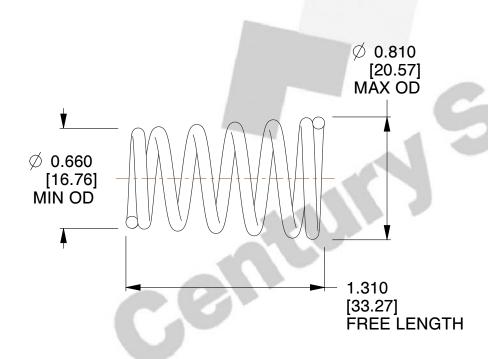

## **NOTES:**

Material : Spring Steel
 Total Coils : 6.250
 Solid Height : 0.580 (in)

4. Finish: ZINC 5. Ends: Closed

6. All Drawing Dimensions are in Inches [mm]

This file and any associated information and specifications are provided for reference and evaluation purposes only, and is subject to change without notice. MW Industries makes no representations, warranties or guarantees as to the appropriateness, accuracy, completeness, or suitability for any purpose, of the file, information or specifications. You are solely responsible for the use of the file, information or specifications.

1.580

SCALE

COMPONENT TAPERED SPRINGS

**TA-2417** 

TAPERED SPRINGS

UNIT
INCH [mm]
SHEET

1 of 1