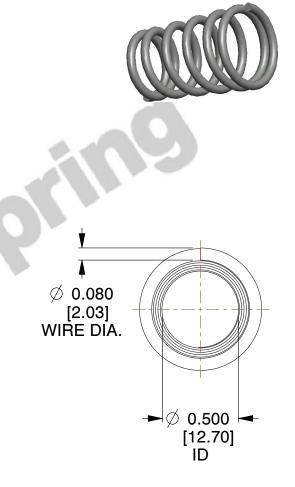

## **NOTES:**

Material : Spring Steel
 Total Coils : 6.250
 Solid Height : 0.580 (in)

4. Finish: ZINC 5. Ends: Closed

6. All Drawing Dimensions are in Inches [mm]

This file and any associated information and specifications are provided for reference and evaluation purposes only, and is subject to change without notice. MW Industries makes no representations, warranties or guarantees as to the appropriateness, accuracy, completeness, or suitability for any purpose, of the file, information or specifications. You are solely responsible for the use of the file, information or specifications.

1.580

SCALE

COMPONENT TAPERED SPRINGS

**TA-2417** 

TAPERED SPRINGS

UNIT
INCH [mm]
SHEET

1 of 1