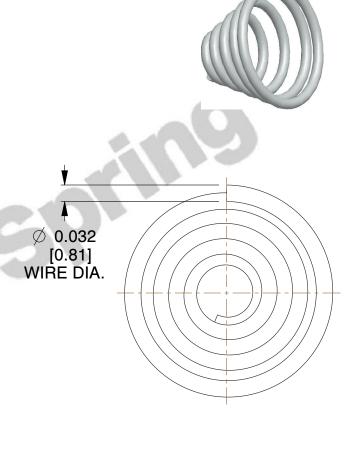

## **NOTES:**

1. Material : 302 SS 2. Finish : None

3. Total Coils: 5.400 4. Ends: Closed

5. Wind Direction: RHW

6. All Drawing Dimensions are in Inches [mm]

This file and any associated information and specifications are provided for reference and evaluation purposes only, and is subject to change without notice. MW Industries makes no representations, warranties or guarantees as to the appropriateness, accuracy, completeness, or suitability for any purpose, of the file, information or specifications. You are solely responsible for the use of the file, information or specifications.

SCALE

5.357

TA-7004S

TAPERED SPRINGS

UNIT

INCH [mm]

TAPERED SPRINGS

1 of 1