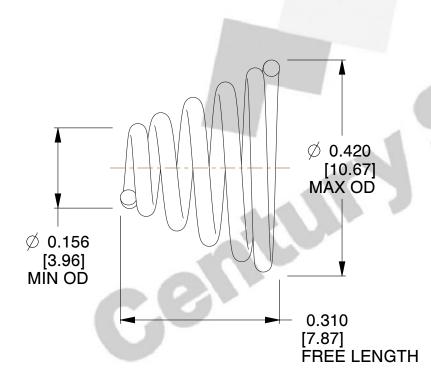

## **NOTES:**

1. Material : 302 SS 2. Finish : None

3. Total Coils: 5.400 4. Ends: Closed

5. Wind Direction: RHW

6. All Drawing Dimensions are in Inches [mm]

This file and any associated information and specifications are provided for reference and evaluation purposes only, and is subject to change without notice. MW Industries makes no representations, warranties or guarantees as to the appropriateness, accuracy, completeness, or suitability for any purpose, of the file, information or specifications. You are solely responsible for the use of the file, information or specifications.

SCALE

5.357

TA-7004S

TAPERED SPRINGS

UNIT

INCH [mm]

TAPERED SPRINGS

1 of 1