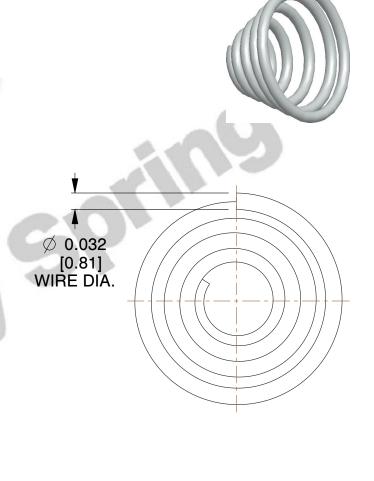

## **NOTES:**

1. Material : 302 SS 2. Finish : None

3. Total Coils: 4.700 4. Ends: Closed

5. Wind Direction: RHW

6. All Drawing Dimensions are in Inches [mm]

This file and any associated information and specifications are provided for reference and evaluation purposes only, and is subject to change without notice. MW Industries makes no representations, warranties or guarantees as to the appropriateness, accuracy, completeness, or suitability for any purpose, of the file, information or specifications. You are solely responsible for the use of the file, information or specifications.

SCALE

5.357

TA-7005S

TA-7005S

UNIT

INCH [mm]

SHEET

**TAPERED SPRINGS** 