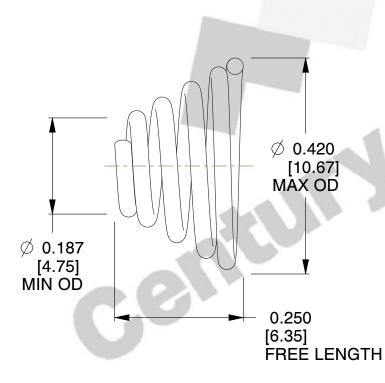

## **NOTES:**

1. Material : 302 SS 2. Finish : None

3. Total Coils: 4.700 4. Ends: Closed

5. Wind Direction: RHW

6. All Drawing Dimensions are in Inches [mm]

This file and any associated information and specifications are provided for reference and evaluation purposes only, and is subject to change without notice. MW Industries makes no representations, warranties or guarantees as to the appropriateness, accuracy, completeness, or suitability for any purpose, of the file, information or specifications. You are solely responsible for the use of the file, information or specifications.

SCALE

5.357

TA-7005S

TA-7005S

UNIT

INCH [mm]

SHEET

**TAPERED SPRINGS** 