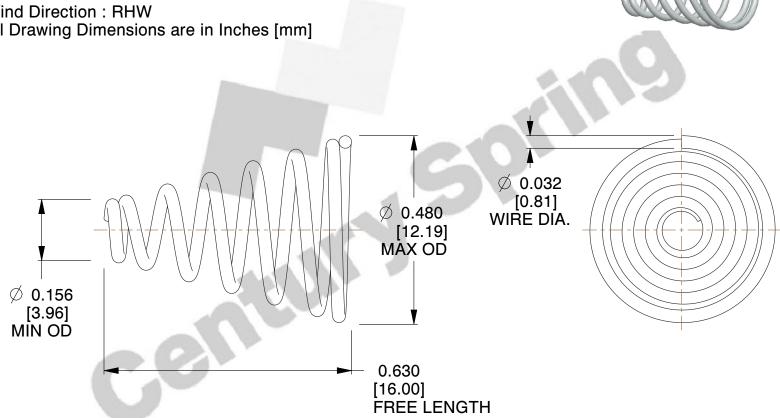

1. Material: 302 SS

2. Finish: None

3. Total Coils: 6.900 4. Ends: Closed

5. Wind Direction: RHW

6. All Drawing Dimensions are in Inches [mm]

This file and any associated information and specifications are provided for reference and evaluation purposes only, and is subject to change without notice. MW Industries makes no representations, warranties or guarantees as to the appropriateness, accuracy, completeness, or suitability for any purpose, of the file, information or specifications. You are solely responsible for the use of the file, information or specifications.

SCALE

4.094

**COMPONENT TAPERED SPRINGS** 

**TA-7011S** 

**TAPERED SPRINGS** 

INCH [mm] SHEET

UNIT

1 of 1