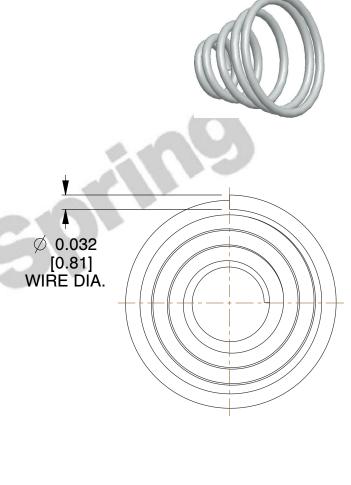

## **NOTES:**

1. Material : 302 SS 2. Finish : None

3. Total Coils: 5.000 4. Ends: Closed

5. Wind Direction: RHW

6. All Drawing Dimensions are in Inches [mm]

This file and any associated information and specifications are provided for reference and evaluation purposes only, and is subject to change without notice. MW Industries makes no representations, warranties or guarantees as to the appropriateness, accuracy, completeness, or suitability for any purpose, of the file, information or specifications. You are solely responsible for the use of the file, information or specifications.

SCALE

4.688

TA-7013S

TAPERED SPRINGS

UNIT
INCH [mm]
SHEET
1 of 1