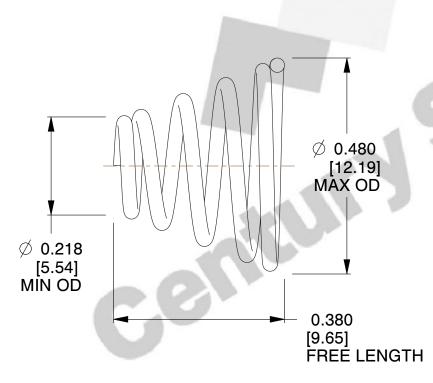

## **NOTES:**

1. Material : 302 SS 2. Finish : None

3. Total Coils: 5.000 4. Ends: Closed

5. Wind Direction: RHW

6. All Drawing Dimensions are in Inches [mm]

This file and any associated information and specifications are provided for reference and evaluation purposes only, and is subject to change without notice. MW Industries makes no representations, warranties or guarantees as to the appropriateness, accuracy, completeness, or suitability for any purpose, of the file, information or specifications. You are solely responsible for the use of the file, information or specifications.

SCALE

4.688

TA-7013S

TAPERED SPRINGS

UNIT
INCH [mm]
SHEET
1 of 1