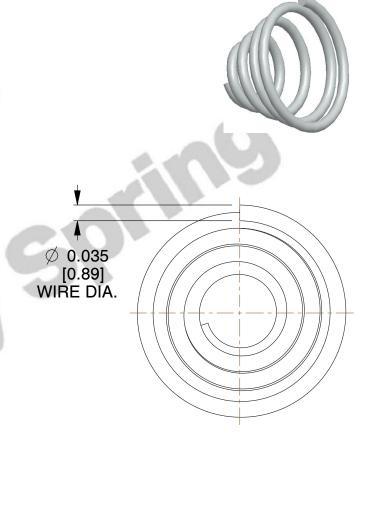

## **NOTES:**

1. Material : 302 SS 2. Finish : None

3. Total Coils: 4.500 4. Ends: Closed

5. Wind Direction: RHW

6. All Drawing Dimensions are in Inches [mm]

This file and any associated information and specifications are provided for reference and evaluation purposes only, and is subject to change without notice. MW Industries makes no representations, warranties or guarantees as to the appropriateness, accuracy, completeness, or suitability for any purpose, of the file, information or specifications. You are solely responsible for the use of the file, information or specifications.

SCALE

4.688

COMPONENT TAPERED SPRINGS

**TA-7016S** 

TAPERED SPRINGS

UNIT
INCH [mm]
SHEET

1 of 1