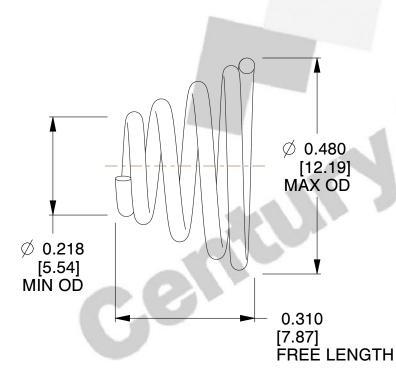

## **NOTES:**

1. Material : 302 SS 2. Finish : None

3. Total Coils: 4.500 4. Ends: Closed

5. Wind Direction: RHW

6. All Drawing Dimensions are in Inches [mm]

This file and any associated information and specifications are provided for reference and evaluation purposes only, and is subject to change without notice. MW Industries makes no representations, warranties or guarantees as to the appropriateness, accuracy, completeness, or suitability for any purpose, of the file, information or specifications. You are solely responsible for the use of the file, information or specifications.

SCALE

4.688

COMPONENT TAPERED SPRINGS

**TA-7016S** 

TAPERED SPRINGS

UNIT
INCH [mm]
SHEET

1 of 1